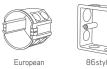

## LED Dimmer DALI Knob - E6-DA1



## Installation instruction



Typical base as follow:







## Wiring diagram



## General

| Product Type          | Controller   |
|-----------------------|--------------|
| Length (mm)           | 86           |
| Width (mm)            | 86           |
| Height (mm)           | 50           |
| Housing Color         | White        |
| Housing Material      | PC           |
| Mounting              | Built-in     |
| Weight (g)            | 240          |
| Electronics           |              |
| Input Domain          | DC           |
| Input Voltage         | BUS Power    |
| Lighting              |              |
| Color Range           | Single Color |
| Control               |              |
| Output Signal         | DALI-1       |
| Control               | Manual       |
| Driver Configuration  | Dip Switches |
| Number of Channels