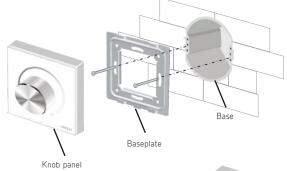

## LED Dimmer DALI Knob - E6-DA1



## Installation instruction



Typical base as follow:







## Wiring diagram



## General

| Product Type          | Controller   |
|-----------------------|--------------|
| Length (mm)           | 86           |
| Width (mm)            | 86           |
| Height (mm)           | 50           |
| Housing Color         | White        |
| Housing Material      | PC           |
| Mounting              | Built-in     |
| Weight (g)            | 240          |
| Electronics           |              |
| Input Domain          | DC           |
| Input Voltage         | BUS Power    |
| Lighting              |              |
| Color Range           | Single Color |
| Control               |              |
| Output Signal         | DALI-1       |
| Control               | Manual       |
| Driver Configuration  | Dip Switche