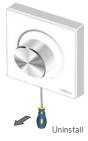

## LED Dimmer DALI Knob - E6-DA1



## Installation instruction



Typical base as follow:







## Wiring diagram



## General

| Product Type          | Controller   |
|-----------------------|--------------|
| Length (mm)           | 86           |
| Width (mm)            | 86           |
| Height (mm)           | 50           |
| Housing Color         | White        |
| Housing Material      | PC           |
| Mounting              | Built-in     |
| Weight (g)            | 240          |
| Electronics           |              |
| Input Domain          | DC           |
| Input Voltage         | BUS Power    |
| Lighting              |              |
| Color Range           | Single Color |
| Control               |              |
| Output Signal         | DALI-1       |
| Control               | Manual       |
| Driver Configuration  | Dip Switches |
| Number of Channels    | 1