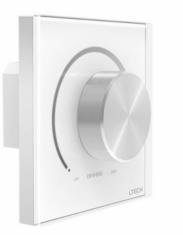

## LED Dimmer DALI Knob - E6-DA1



## Installation instruction



Typical base as follow:







## Wiring diagram



## General

| Product Type          | Controller   |
|-----------------------|--------------|
| Length (mm)           | 86           |
| Width (mm)            | 86           |
| Height (mm)           | 50           |
| Housing Color         | White        |
| Housing Material      | PC           |
| Mounting              | Built-in     |
| Weight (g)            | 240          |
| Electronics           |              |
| Input Domain          | DC           |
| Input Voltage         | BUS Power    |
| Lighting              |              |
| Color Range           | Single Color |
| Control               |              |
| Output Signal         | DALI-1       |
| Control               | Manual       |
| Driv