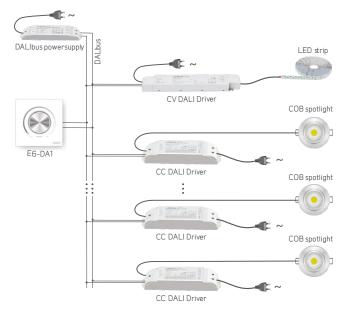

## LED Dimmer DALI Knob - E6-DA1



## Installation instruction



Typical base as follow:







## Wiring diagram



## General

| Product Type          | Controller   |
|-----------------------|--------------|
| Length (mm)           | 86           |
| Width (mm)            | 86           |
| Height (mm)           | 50           |
| Housing Color         | White        |
| Housing Material      | PC           |
| Mounting              | Built-in     |
| Weight (g)            | 240          |
| Electronics           |              |
| Input Domain          | DC           |
| Input Voltage         | BUS Power    |
| Lighting              |              |
| Color Range           | Single Color |
| Control               |              |
| Output Signal         | DALI-1       |
| Control               | Manual       |
| Driver Configuration  | Dip Switches |
| Number of Channels    | 1            |
| Funct