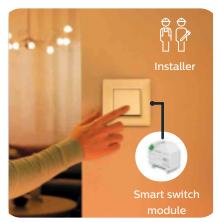

## EASY COMMISSIONING

Complicated wiring is now a thing of the past. Save time with the WiZ Pro Setup app (available H1 2022) for direct effortless and wireless commissioning, even when on-site Wi-Fi is not installed yet.

### **WIZ PRO SETUP APP**

WiZ Pro is plug-and-play, so basic set up is easy with the WiZ Pro Setup app through wireless direct commissioning, no gateway or Wi-Fi needed. Follow the step-by-step instructions on screen: add your products, decide which rooms you want them to be in and perform tests to make sure they work before you hand it over.