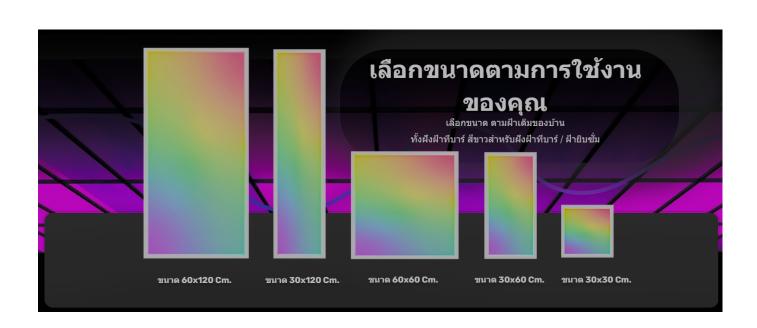

16 Million colors

Smart PANEL Light Connected by WiZ

| Product Name           | Model No.           | Power | Input Voltage    | Flux    | Color   | CRI   | Size        |
|------------------------|---------------------|-------|------------------|---------|---------|-------|-------------|
| Panel 60120 Wiz RGBCCT | PL-60120-RGBCCT-WiZ | 60W   | 100-240V 50/60Hz | 6000 lm | RGB+CCT | >80Ra | 60 X 120 cm |
| Panel 30120 Wiz RGBCCT | PL-30120-RGBCCT-WiZ | 30W   | 100-240V 50/60Hz | 3000 lm | RGB+CCT | >80Ra | 30 X 120 cm |
| Panel 6060 Wiz RGBCCT  | PL-6060-RGBCCT-WiZ  | 30W   | 100-240V 50/60Hz | 3000 lm | RGB+CCT | >80Ra | 60 x 60 cm  |