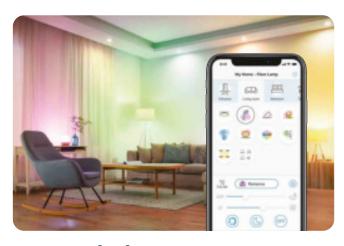

### APP CONTROL

Once the lighting installation is connected to Wi-Fi, end users can control the lights from anywhere with the WiZ app. Customize your lighting to fit your application or choose between a variety of pre-designed light modes for a rich experience.

### **WIZ APP**

Be a lighting designer, mix and match light modes or enjoy pre-defined Scenes to create the perfect ambience — to enhance the shopping experience or to entertain clients and friends when they come and visit. Discover the special human-centric lighting feature — Circadian Rhythm — which offers a smooth transition from cool white early in the cycle to warm white later on.