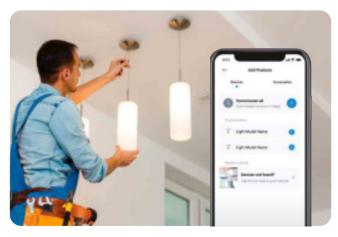

## EASY COMMISSIONING

Complicated wiring is now a thing of the past. Save time with the WiZ Pro Setup app (available H1 2022) for direct effortless and wireless commissioning, even when on-site Wi-Fi is not installed yet.

### **WIZ PRO SETUP APP**

WiZ Pro is plug-and-play, so basic set up is easy with the WiZ Pro Setup app through wireless direct commissioning, no gateway or Wi-Fi needed. Follow the step-by-step instructions on screen: add your products, decide which rooms you want them to be in and perform tests to make sure they work before you hand it over.