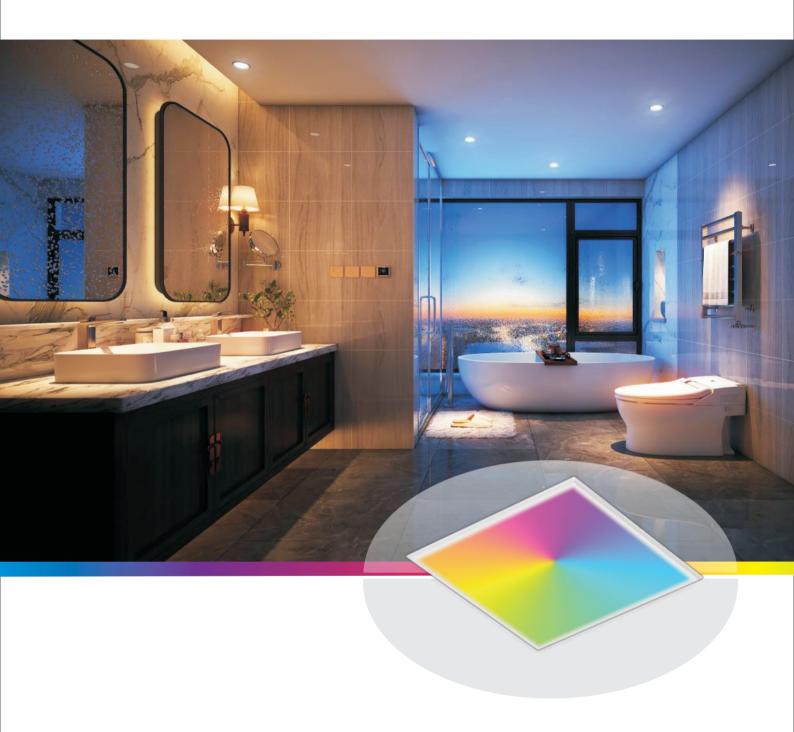

16 Million colors

Smart PANEL Light Connected by WiZ

| Product Name           | Model No.           | Power | Input Voltage    | Flux    | Color   | CRI   | Size        |
|------------------------|---------------------|-------|------------------|---------|---------|-------|-------------|
| Panel 60120 Wiz RGBCCT | PL-60120-RGBCCT-WiZ | 60W   | 100-240V 50/60Hz | 6000 lm | RGB+CCT | >80Ra | 60 X 120 cm |
| Panel 30120 Wiz RGBCCT | PL-30120-RGBCCT-WiZ | 30W   | 100-240V 50/60Hz | 3000 lm | RGB+CCT | >80Ra | 30 X 120 cm |
| Panel 6060 Wiz RGBCCT  | PL-6060-RGBCCT-WiZ  | 30W   | 100-240V 50/60Hz | 3000 lm | RGB+CCT | >80Ra | 60 x 60 cm  |