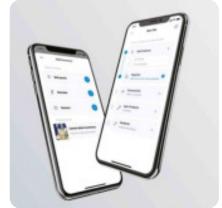

# ADVANCED FACILITIES MANAGEMENT

WiZ Pro Dashboard goes even further by allowing (multiple) lighting installation(s) control and remote site management. Get actionable light insights and monitoring with a clear overview of the entire installation, once it's connected to Wi-Fi.

#### WIZ PRO DASHBOARD

Get the full picture and visualize where your lights actually are on within a space once you upload the area's floor plan. Set and supervise the status of your lights and devices in any and all the locations you're managing. Each light's usage will be reported, including their remaining lifespan for predictive maintenance.