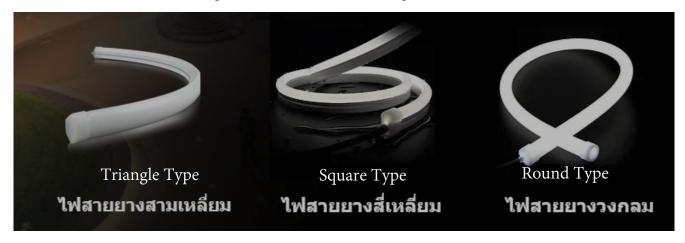

- Easy local and remote control of your lights
- Various light scenes to fit your application











◆ 16 Million colors

| Smart | FLEX | Connected | l by Wi7 |
|-------|------|-----------|----------|
|       |      |           |          |

| Product Name                         | Model No.        | Power  | Input Voltage | LED Type     | IP   | CRI   | Length |
|--------------------------------------|------------------|--------|---------------|--------------|------|-------|--------|
| Smart FLEX - RGWCCT-24VDC ( 5M/Reel) | FX-5050WZ-5CH05M | 12W/CH | 24VDC         | 5050 72LED/M | IP66 | >80Ra | 5m     |
| Smart FLEX RGBCCT-24VDC (10M/Reel)   | FX-5050WZ-5CH10M | 12W/CH | 24VDC         | 5050 72LED/M | IP66 | >80Ra | 10m    |

## Customized Product (Length can be 1-10 Meters long)