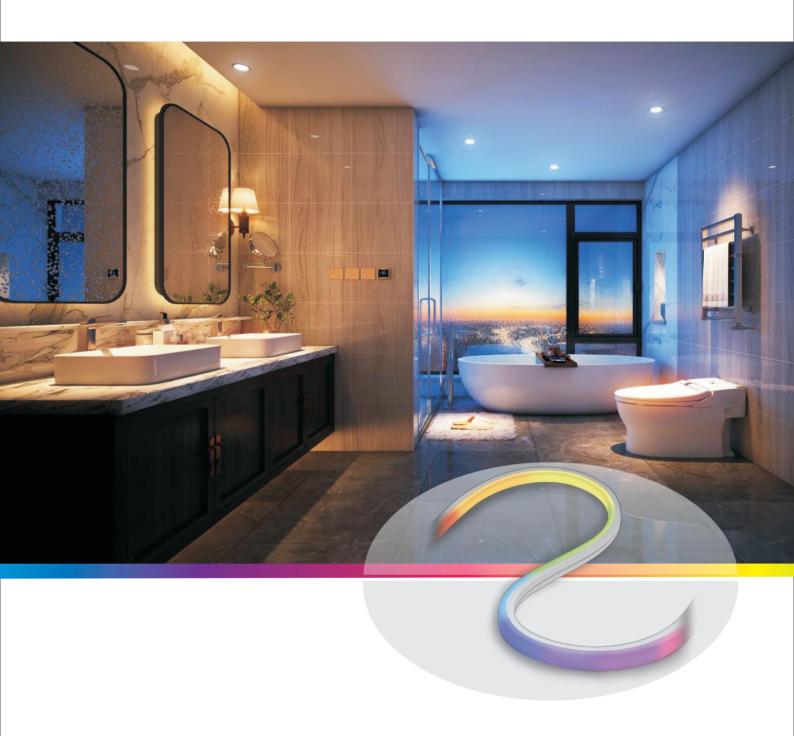

## Smart Flex Light-RGBCCT

WiZ Smart Lighting

## Other important connected light features:

- Easy local and remote control of your lights
- Various light scenes to fit your application

◆ 16 Million colors

| Smart | FLEX | Connected | l by Wi7 |
|-------|------|-----------|----------|
|       |      |           |          |