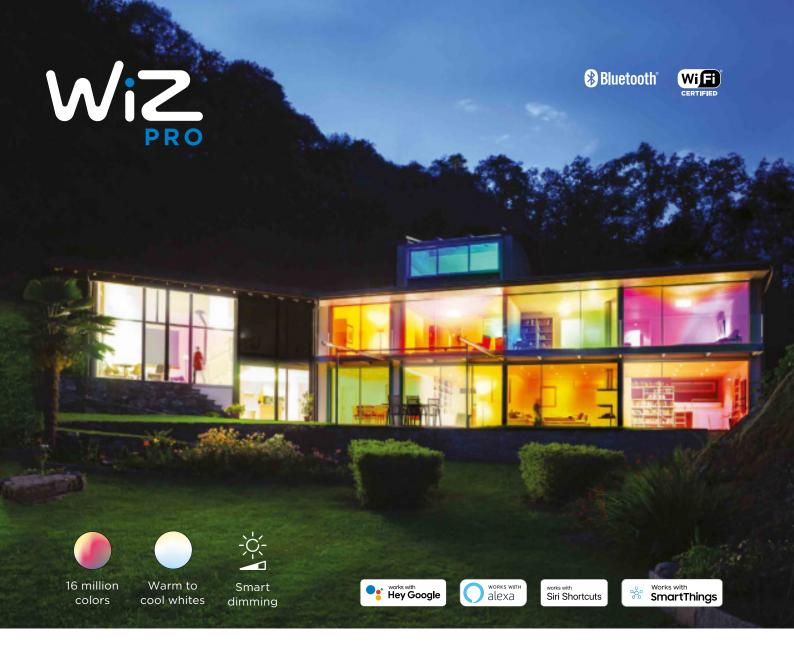

## CREATE A WELCOMING SPACE

Ambience creation – turning any application into a warm and inviting environment for guests clients and home owners has become one of the key features that businesses look for in a connected lighting package. Now all this and more is available in one affordable turnkey solution – WiZ Pro.

Transform your own lighting into connected fixtures with WiZ Pro, drivers and bridge boxes or choose between a wide range of lamps to market under your own brand. Opt for reliable everyday connectivity that caters to the needs of all stakeholders with the WiZ platform.

## Other important connected light features:

- Easy local and remote control of your lights
- Various light scenes to fit your application

◆ 16 Million colors

| Smart | FLEX | Connected | l by Wi7 |
|-------|------|-----------|----------|
|       |      |           |          |