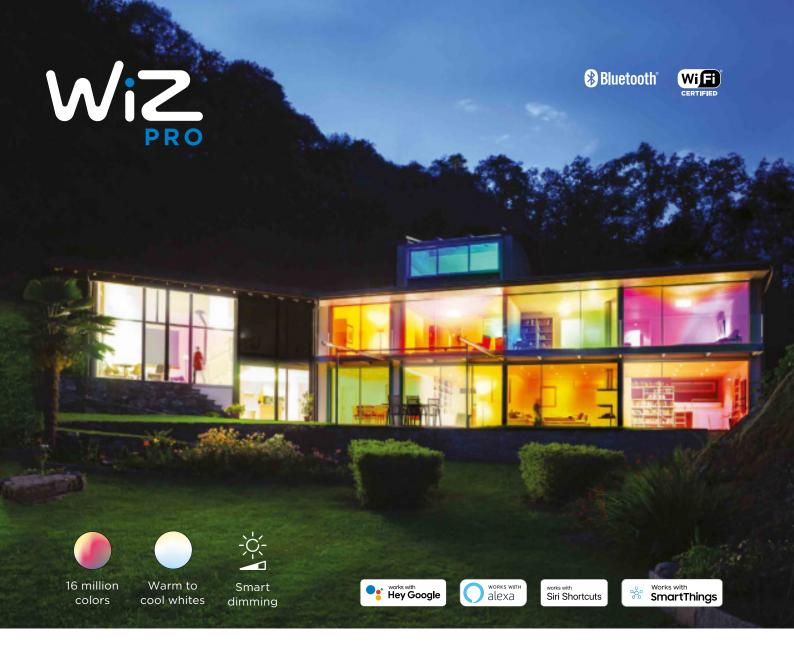

### CREATE A WELCOMING SPACE

Ambience creation – turning any application into a warm and inviting environment for guests clients and home owners has become one of the key features that businesses look for in a connected lighting package. Now all this and more is available in one affordable turnkey solution – WiZ Pro.

16 Million colors