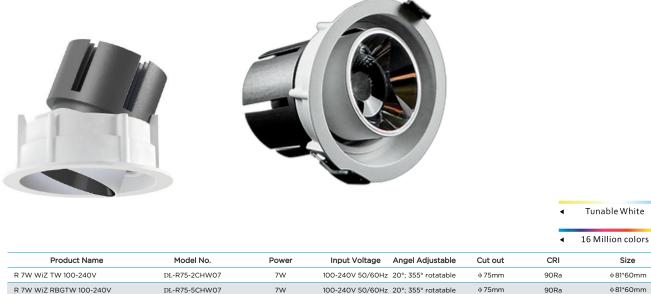

### CREATE YOUR OWN WELCOMING SPACE. GET IN TOUCH WITH US TODAY.

WiZ Pro is an innovative new way to turn your OEM lighting products into smart solutions that create warm and comfortable ambiences.

| R 7W WiZ RBGTW 100-240V  | DL-R75-5CHW07  | 7W  | 100-240V 50/60Hz 20°; 355° rotatable | φ 75mm | 90Ra | ф81*60mm   |
|--------------------------|----------------|-----|--------------------------------------|--------|------|------------|
| R 12W WiZ TW 100-240V    | DL-R90-2CHW12  | 12W | 100-240V 50/60Hz 20°; 355° rotatable | ∲90mm  | 90Ra | φ97*75mm   |
| R 12W WiZ RGBTW 100-240V | DL-R90-5CHW12  | 12W | 100-240V 50/60Hz 20°; 355° rotatable | ∲90mm  | 90Ra | φ97*75mm   |
| R 20W WiZ TW 100-240V    | DL-R105-2CHW20 | 20W | 100-240V 50/60Hz 20°; 355° rotatable | ∲105mm | 90Ra | φ112*90mm  |
| R 20W WiZ RGBTW 100-240V | DL-R105-5CHW20 | 20W | 100-240V 50/60Hz 20°; 355° rotatable | ∲105mm | 90Ra | φ112*90mm  |
| R 30W WiZ TW 100-240V    | DL-R120-2CHW30 | 30W | 100-240V 50/60Hz 20°; 355° rotatable | ф120mm | 90Ra | φ129*108mm |

Size

∲81\*60mm

*e* www.siamled.co.t