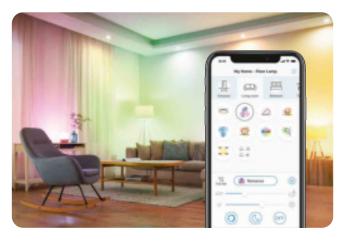

### APP CONTROL

Once the lighting installation is connected to Wi-Fi, end users can control the lights from anywhere with the WiZ app. Customize your lighting to fit your application or choose between a variety of pre-designed light modes for a rich experience.

### WiZ APP

Be a lighting designer, mix and match light modes or enjoy pre-defined Scenes to create the perfect ambience — to enhance the shopping experience or to entertain clients and friends when they come and visit. Discover the special human-centric lighting feature — Circadian Rhythm — which offers a smooth transition from cool white early in the cycle to warm white later on.