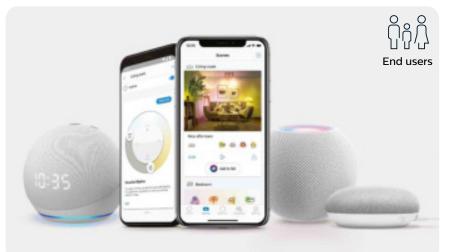

### APP CONTROL

Once the lighting installation is connected to Wi-Fi, end users can control the lights from anywhere with the WiZ app. Customize your lighting to fit your application or choose between a variety of pre-designed light modes for a rich experience.

### WiZ APP

Be a lighting designer, mix and match light modes or enjoy pre-defined Scenes to create the perfect ambience — to enhance the shopping experience or to entertain clients and friends when they come and visit. Discover the special human-centric lighting feature — Circadian Rhythm — which offers a smooth transition from cool white early in the cycle to warm white later on.