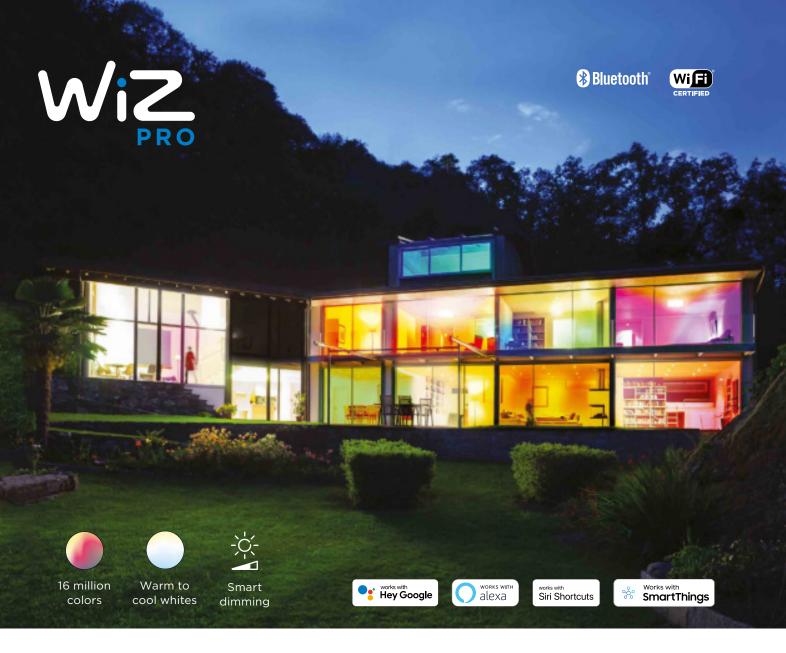

# **CREATE A WELCOMING SPACE**

Ambience creation – turning any application into a warm and inviting environment for guests clients and home owners has become one of the key features that businesses look for in a connected lighting package. Now all this and more is available in one affordable turnkey solution – WiZ Pro. Transform your own lighting into connected fixtures with WiZ Pro, drivers and bridge boxes or choose between a wide range of lamps to market under your own brand. Opt for reliable everyday connectivity that caters to the needs of all stakeholders with the WiZ platform.

### APP CONTROL

Once the lighting installation is connected to Wi-Fi, end users can control the lights from anywhere with the WiZ app. Customize your lighting to fit your application or choose between a variety of pre-designed light modes for a rich experience.

### WiZ APP

Be a lighting designer, mix and match light modes or enjoy pre-defined Scenes to create the perfect ambience — to enhance the shopping experience or to entertain clients and friends when they come and visit. Discover the special human-centric lighting feature — Circadian Rhythm — which offers a smooth transition from cool white early in the cycle to warm white later on.