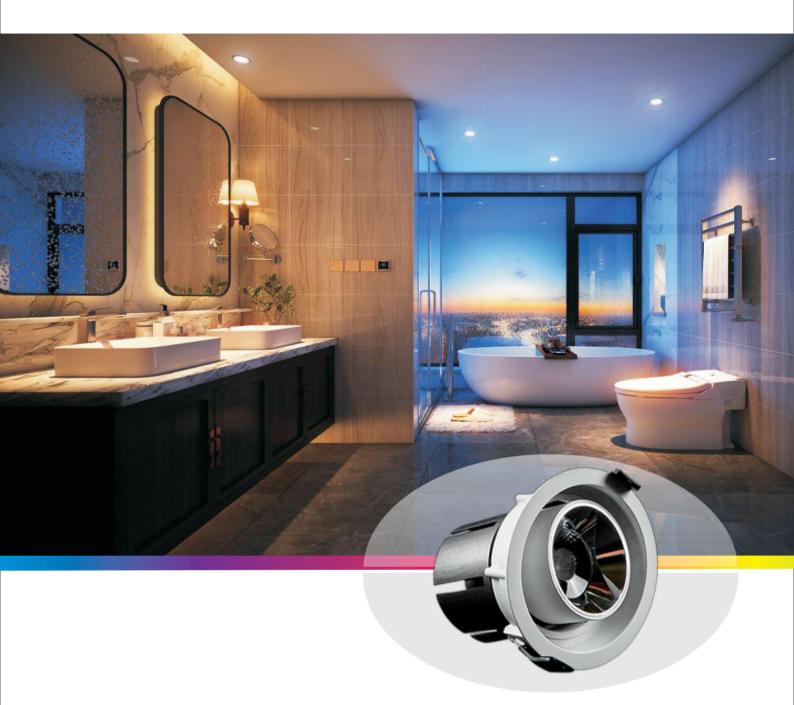

# **Smart Down Light-RGBCCT** WiZ Smart Lighting

### CREATE YOUR OWN WELCOMING SPACE. GET IN TOUCH WITH US TODAY.

WiZ Pro is an innovative new way to turn your OEM lighting products into smart solutions that create warm and comfortable ambiences.

| R 7W WiZ RBGTW 100-240V  | DL-R75-5CHW07  | 7W  | 100-240V 50/60Hz 20°; 355° rotatable | φ 75mm | 90Ra | ф81*60mm   |
|--------------------------|----------------|-----|--------------------------------------|--------|------|------------|
| R 12W WiZ TW 100-240V    | DL-R90-2CHW12  | 12W | 100-240V 50/60Hz 20°; 355° rotatable | ∲90mm  | 90Ra | φ97*75mm   |
| R 12W WiZ RGBTW 100-240V | DL-R90-5CHW12  | 12W | 100-240V 50/60Hz 20°; 355° rotatable | ∲90mm  | 90Ra | φ97*75mm   |
| R 20W WiZ TW 100-240V    | DL-R105-2CHW20 | 20W | 100-240V 50/60Hz 20°; 355° rotatable | ∲105mm | 90Ra | φ112*90mm  |
| R 20W WiZ RGBTW 100-240V | DL-R105-5CHW20 | 20W | 100-240V 50/60Hz 20°; 355° rotatable | ∲105mm | 90Ra | φ112*90mm  |
| R 30W WiZ TW 100-240V    | DL-R120-2CHW30 | 30W | 100-240V 50/60Hz 20°; 355° rotatable | ф120mm | 90Ra | φ129*108mm |