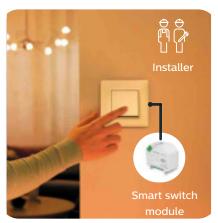

### EASY COMMISSIONING

Complicated wiring is now a thing of the past. Save time with the WiZ Pro Setup app (available H1 2022) for direct effortless and wireless commissioning, even when on-site Wi-Fi is not installed yet.

### WIZ PRO SETUP APP

WiZ Pro is plug-and-play, so basic set up is easy with the WiZ Pro Setup app through wireless direct commissioning, no gateway or Wi-Fi needed. Follow the step-by-step instructions on screen: add your products, decide which rooms you want them to be in and perform tests to make sure they work before you hand it over. Wireless accessories ensure easy, local control for everyday connectivity.