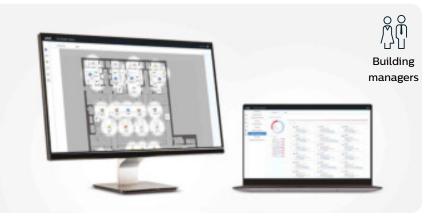

# ADVANCED FACILITIES

WiZ Pro Dashboard goes even further by allowing (multiple) lighting installation(s) control and remote site management. Get actionable light insights and monitoring with a clear overview of the entire installation, once it's connected to Wi-Fi.

### WIZ PRO DASHBOARD

Get the full picture and visualize where your lights actually are on within a space once you upload the area's floor plan. Set and supervise the status of your lights and devices in any and all the locations you're managing. Each light's usage will be reported, including their remaining lifespan for predictive maintenance.