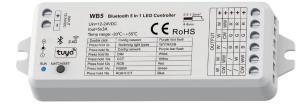

#### **Optical Data**

- Support amazon alexa and google assistant control
- WiFi&BT Wireless Control
- Smartphone Tuya APP control
- Compatible with 2. 4GHz RF Remote Controller
- RGB colors to choose
- Dimmable Saturation control
- Color temperature 2700~6500K
- Timing ON/OFF the lights
- Group control randomly by APP
- 9 color changing modes+user-defined scene
- Free screw when connecting to LED strip
- Link/Unlink/Reset Button on the controller

## 🖳 Ordering Data

| Model       | ССТ         |
|-------------|-------------|
| SL-WB5-5in1 | 2700K-6500K |
|             | CCT         |
|             | RGB         |
|             | RGBW        |
|             | RGB+CCT     |
|             |             |