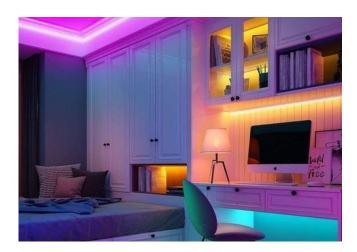

#### Application

SL-WB5-5in1 ตัวควบคุมการทำงานระบบไฝด้วยแอผบนมือดือ เหมาะสำหรับไฟจุดติดตั้งหลืบฝ้า เคาร์เตอร์ งานตกแต่ง บูธแสดงสินค้า ชั้นวางสินค้า ตกแต่งภายใน-ภายนอกอาคาร สำนักงาน ห้องประชุม บ้าน ห้างสรรผสินค้า โรงแรม ๆลๆ

#### **Optical Data**

- Support amazon alexa and google assistant control
- WiFi&BT Wireless Control
- Smartphone Tuya APP control
- Compatible with 2. 4GHz RF Remote Controller
- RGB colors to choose
- Dimmable Saturation control
- Color temperature 2700~6500K
- Timing ON/OFF the lights
- Group control randomly by APP
- 9 color changing modes+user-defined scene
- Free screw when connecting to LED strip
- Link/Unlink/Reset Button on the controller