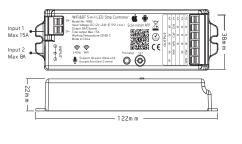

#### Specification

#### **Optical Data**

- Support amazon alexa and google assistant control
- WiFi&BT Wireless Control
- Smartphone Tuya APP control
- Compatible with 2. 4GHz RF Remote Controller
- RGB colors to choose
- Dimmable Saturation control
- Color temperature 2700~6500K
- Timing ON/OFF the lights
- Group control randomly by APP
- 9 color changing modes+user-defined scene
- Free screw when connecting to LED strip
- Link/Unlink/Reset Button on the controller