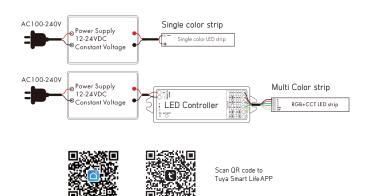

#### Application

SL-WB5-5in1 ตัวควบคุมการทำงานระบบไฝด้วยแอผบนมือดือ เหมาะสำหรับไฟจุดติดตั้งหลืบฝ้า เคาร์เตอร์ งานตกแต่ง บูธแสดงสินค้า ชั้นวางสินค้า ตกแต่งภายใน-ภายนอกอาคาร สำนักงาน ห้องประชุม บ้าน ห้างสรรผสินค้า โรงแรม ๆลๆ

#### **Optical Data**

- Support amazon alexa and google assistant control
- WiFi&BT Wireless Control
- Smartphone Tuya APP control
- Compatible with 2. 4GHz RF Remote Controller
- RGB colors to choose
- Dimmable Saturation control
- Color temperature 2700~6500K
- Timing ON/OFF the lights
- Group control randomly by APP
- 9 color changing modes+user-defined scene
- Free screw when connecting to LED strip
- Link/Unlink/Reset Button on the controller