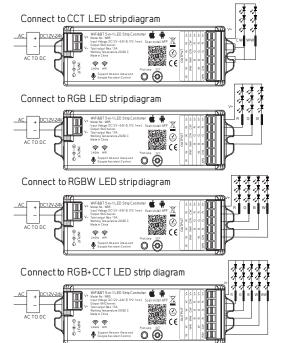

#### **Optical Data**

- Support amazon alexa and google assistant control
- WiFi&BT Wireless Control
- Smartphone Tuya APP control
- Compatible with 2. 4GHz RF Remote Controller
- RGB colors to choose
- Dimmable Saturation control
- Color temperature 2700~6500K
- Timing ON/OFF the lights
- Group control randomly by APP
- 9 color changing modes+user-defined scene
- Free screw when connecting to LED strip
- Link/Unlink/Reset Button on the controller