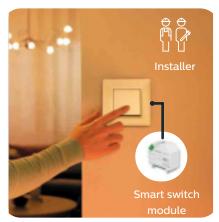

## EASY COMMISSIONING

Complicated wiring is now a thing of the past. Save time with the WiZ Pro Setup app (available H1 2022) for direct effortless and wireless commissioning, even when on-site Wi-Fi is not installed yet.

#### **WIZ PRO SETUP APP**

WiZ Pro is plug-and-play, so basic set up is easy with the WiZ Pro Setup app through wireless direct commissioning, no gateway or Wi-Fi needed. Follow the step-by-step instructions on screen: add your products, decide which rooms you want them to be in and perform tests to make sure they work before you hand it over.