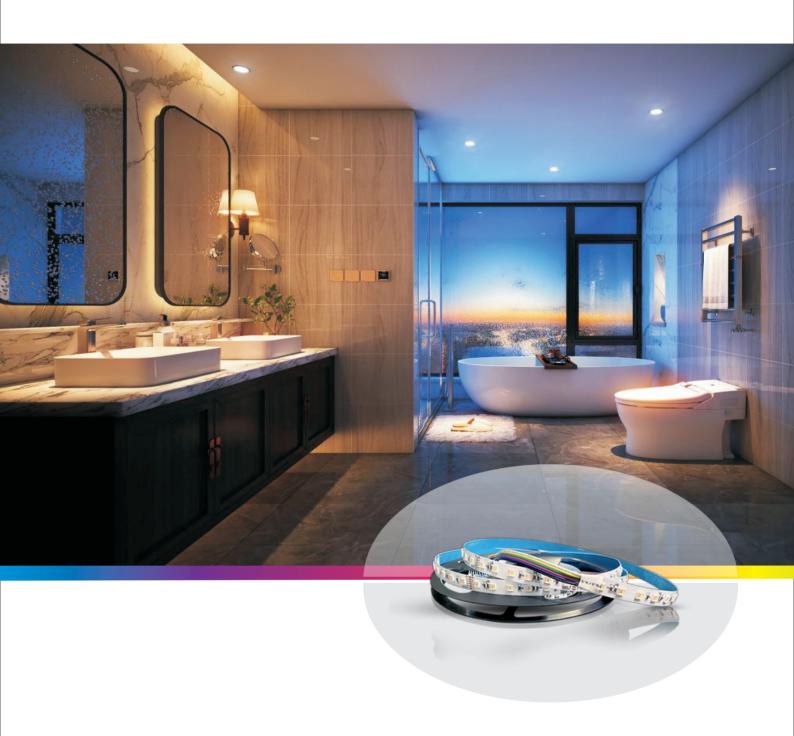

# Smart Strip Light-RGBCCT

WiZ Smart Lighting

#### 5050LED Smart Strip Connected by WiZ

| Product Name                          | Model No.        | Power  | Input Voltage | LED Type     | IP   | CRI  | Length |
|---------------------------------------|------------------|--------|---------------|--------------|------|------|--------|
| Smart Strip - RGWCCT-24VDC ( 5M/Reel) | FX-5050WZ-5CH05M | 12W/CH | 24VDC         | 5050 72LED/M | IP20 | 90Ra | 5m     |
| Smart Strip RGBCCT-24VDC (10M/Reel)   | FX-5050WZ-5CH10M | 12W/CH | 24VDC         | 5050 72LED/M | IP20 | 90Ra | 10m    |