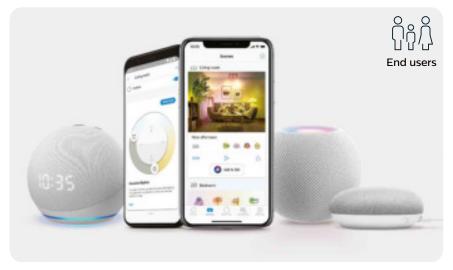

## LOCAL WIRELESS CONTROL

Once you have the lights up and running, anyone can enjoy simple control via local accessories such as WiZ smart switches, remotes and sensors.

Wireless accessories ensure easy, local

control for everyday connectivity.