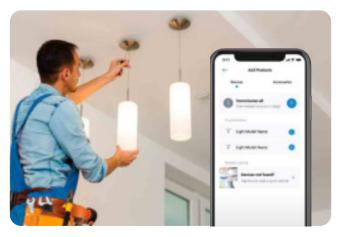

## EASY COMMISSIONING

Complicated wiring is now a thing of the past. Save time with the WiZ Pro Setup app (available H1 2022) for direct effortless and wireless commissioning, even when on-site Wi-Fi is not installed yet.

#### **WIZ PRO SETUP APP**

WiZ Pro is plug-and-play, so basic set up is easy with the WiZ Pro Setup app through wireless direct commissioning, no gateway or Wi-Fi needed. Follow the step-by-step instructions on screen: add your products, decide which rooms you want them to be in and perform tests to make sure they work before you hand it over.