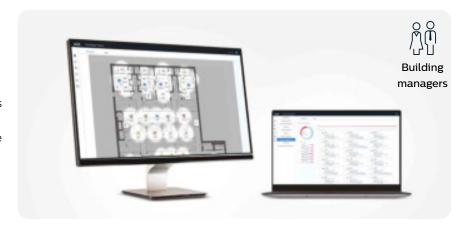

# ADVANCED FACILITIES MANAGEMENT

WiZ Pro Dashboard goes even further by allowing (multiple) lighting installation(s) control and remote site management. Get actionable light insights and monitoring with a clear overview of the entire installation, once it's connected to Wi-Fi.

#### WIZ PRO DASHBOARD

Get the full picture and visualize where your lights actually are on within a space once you upload the area's floor plan. Set and supervise the status of your lights and devices in any and all the locations you're managing. Each light's usage will be reported, including their remaining lifespan for predictive maintenance.