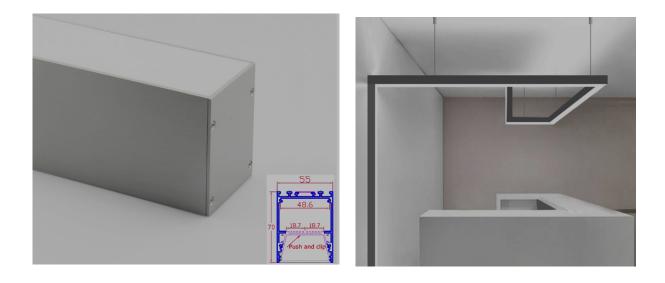

|                      |        |               |              |      |       |        |   |
|-----------------------------------|----------------------|--------|---------------|--------------|------|-------|--------|---|
| Smart Battle Connected by Wi      |                      |        |               |              |      |       |        | _ |
| Product Name                      | Model No.            | Power  | Input Voltage | LED Type     | IP   | CRI   | Length | _ |
| Smart Battle- RGWCCT-24VDC (1M)   | FX-5570WZ-5CH05M-1M  | 12W/CH | 220 VAC       | 5050 72LED/M | IP54 | >80Ra | 1.0 m  |   |
| Smart Battle -GBCCT-24VDC (1.5 M) | FX-5570WZ-5CH10M-1.5 | 18W/CH | 220 VAC       | 5050 72LED/M | IP54 | >80Ra | 1.5 m  |   |

Can be Customized Size (Length can be 0.5-3.0 Meters long)









e www.siamled.co.t