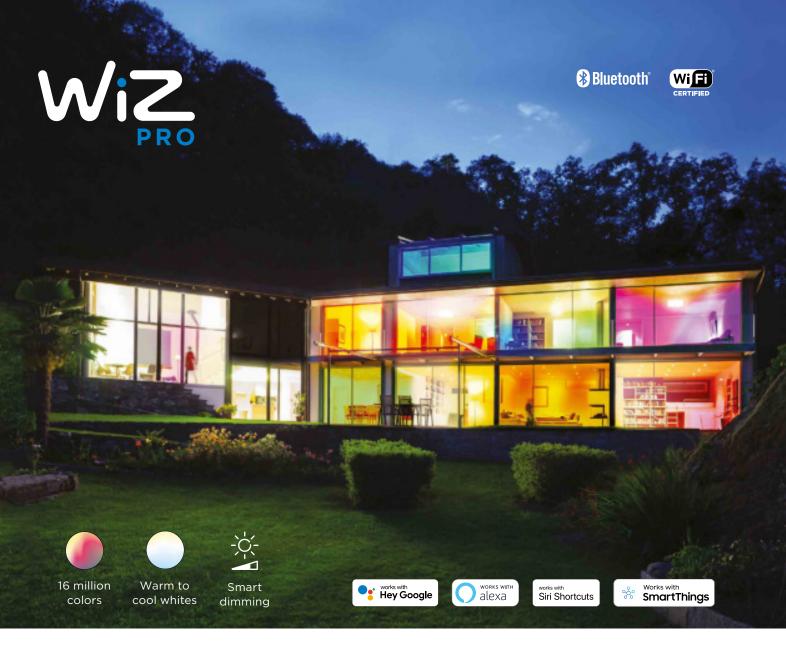

## **CREATE A WELCOMING SPACE**

Ambience creation – turning any application into a warm and inviting environment for guests clients and home owners has become one of the key features that businesses look for in a connected lighting package. Now all this and more is available in one affordable turnkey solution – WiZ Pro. Transform your own lighting into connected fixtures with WiZ Pro, drivers and bridge boxes or choose between a wide range of lamps to market under your own brand. Opt for reliable everyday connectivity that caters to the needs of all stakeholders with the WiZ platform.