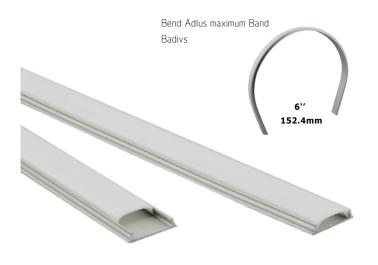

## SL-ALC1806

#### Bendable LED Aluminum Profile

#### Specification

| Material                  | : | Bendable Aluminum AL1806 |
|---------------------------|---|--------------------------|
| Match Flexible LED Strips | : | Up to 11mm wide.         |
| PC cover                  | : | Frosted, Clear           |
| Finishing                 | : | Silver                   |
| Available Lengths         | : | 2, 3 meters              |
| Dimension                 | : | 18mm x 5.6mm x Length    |
| IP Rating                 | : | IP20                     |
| Installation              | ; | Clip lock / 3m tape      |