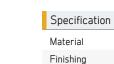

# Specification Material : Plastic + Copper Finishing : White or Black Available Lengths : 2.5 meters Dimension : 21mm x 21mm x Length Installation : Surface / Recessed