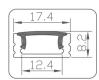

## SL-AL1707

#### Surface LED Aluminum Profile

#### Specification

| Material                 | : | Anodized Aluminum AL1707 |
|--------------------------|---|--------------------------|
| Match Flexible LED Strip | : | Up to 12mm wide.         |
| PC cover                 | ; | Frosted, Clear           |
| Finishing                | : | Silver, Black            |
| Available Lengths        | : | 3 meters                 |
| Dimension                | : | 17.4mm x 8.2mm x Length  |
| IP Rating                | : | IP20                     |
| Mounting                 | : | Surface                  |