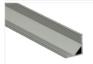

## SL-AL1616 Corner LED Aluminum Profile

#### Specification Material Anodized Aluminum AL1616 Match Flexible LED Strip Up to 10mm wide. PC cover Frosted, Clear Finishing Silver Available Lengths 3 meters Dimension 16mm x 16mm x Length IP Rating IP20 Mounting Surface Installation Clip lock

#### Accessories

Transparent Milky

End Cop x2

Mounting Clip x2

A) Straight corner B) inside corner C) outside corner

ALUMINUM PROFILE