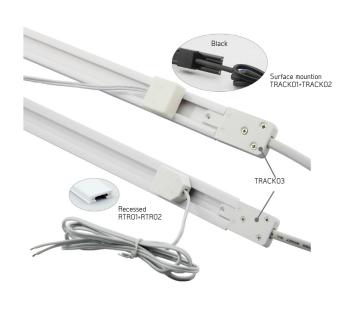

## SL-TK01-B SL-TK01-W

#### DC track Light

# Specification Material : Plastic + Copper Finishing : White or Black Available Lengths : 2.5 meters Dimension : 21mm x 21mm x Length Installation : Surface / Recessed

## SL-TK02-B [Connector Output] SL-TK02-W [Connector Output]

# SL-TK03-B [Connector Input] SL-TK03-W [Connector Input]

| Specification |                    |
|---------------|--------------------|
| Material      | : Plastic + Copper |
| Finishing     | : White or Black   |