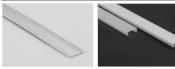

# **ALUMINUM PROFILE**

10 YEARS EXPERIENCE IN LED LIGHTING **FULL** SUPPORT SOLUTIONS



## Light FEEL ALUMINUM PROFILE



## SL-ALC1806

#### Bendable LED Aluminum Profile

#### Specification

| Material                  | : | Bendable Aluminum AL1806 |
|---------------------------|---|--------------------------|
| Match Flexible LED Strips | : | Up to 11mm wide.         |
| PC cover                  | : | Frosted, Clear           |
| Finishing                 | : | Silver                   |
| Available Lengths         | : | 2, 3 meters              |
| Dimension                 | : | 18mm x 5.6mm x Length    |
| IP Rating                 | : | IP20                     |
| Installation              | ; | Clip lock / 3m tape      |





#### Accessories



Transparent Frosted



End Cop x2 1 with hole 1 with out hole



Mounting Clip x2

## SL-ALD003C

#### Surface LED Aluminum Profile

#### Specification

| Material                  | : | Anodized Aluminum ALD003C |
|---------------------------|---|---------------------------|
| Match Flexible LED Strips | : | Up to 16mm wide.          |
| PC cover                  | : | Frosted, Clear            |
| Finishing                 | : | Silver                    |
| Available Lengths         | : | 3 meters                  |
| Dimension                 | : | 20.1mm x 19.5mm x Length  |
| IP Rating                 | : | IP20                      |
| Installation              | : | Clip lock                 |
|                           |   |                           |



#### Accessories