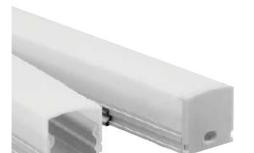

#### Bendable LED Aluminum Profile

#### Specification

| Material                  | : | Bendable Aluminum AL1806 |
|---------------------------|---|--------------------------|
| Match Flexible LED Strips | : | Up to 11mm wide.         |
| PC cover                  | : | Frosted, Clear           |
| Finishing                 | : | Silver                   |
| Available Lengths         | : | 2, 3 meters              |
| Dimension                 | : | 18mm x 5.6mm x Length    |
| IP Rating                 | : | IP20                     |
| Installation              | ; | Clip lock / 3m tape      |