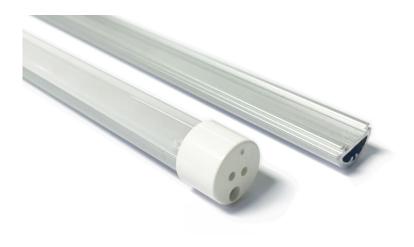

#### Bendable LED Aluminum Profile

#### Specification

| Material                  | : | Bendable Aluminum AL1806 |
|---------------------------|---|--------------------------|
| Match Flexible LED Strips | : | Up to 11mm wide.         |
| PC cover                  | : | Frosted, Clear           |
| Finishing                 | : | Silver                   |
| Available Lengths         | : | 2, 3 meters              |
| Dimension                 | : | 18mm x 5.6mm x Length    |
| IP Rating                 | : | IP20                     |
| Installation              | ; | Clip lock / 3m tape      |