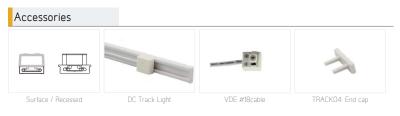

## Dc track light and Connector (รางปรับระดับ)

# Specification Material : Plastic + Copper Finishing : White or Black Available Lengths : 2.5 meters Dimension : 21mm x 21mm x Length Installation : Surface / Recessed