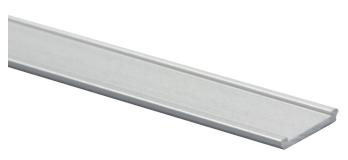

## SL-AL1202

#### Corner LED Aluminum Profile

| Specification             |   |                          |
|---------------------------|---|--------------------------|
| Material                  | : | Anodized Aluminum AL2102 |
| Match Flexible LED Strips | : | Up to 12mm wide.         |
| PC cover                  | : | No                       |
| Finishing                 | : | Silver anodized          |
| Available Lengths         | : | 3 meters                 |
| Dimension                 | : | 12mm x 2mm x Length      |
| IP Rating                 | : | non                      |
| Installation              | : | 3M Tape                  |
|                           |   |                          |