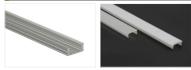

#### Surface LED Aluminum Profile

#### Specification

| Material                  | : | Anodized Aluminum ALD003C |
|---------------------------|---|---------------------------|
| Match Flexible LED Strips | : | Up to 16mm wide.          |
| PC cover                  | : | Frosted, Clear            |
| Finishing                 | : | Silver                    |
| Available Lengths         | : | 3 meters                  |
| Dimension                 | : | 20.1mm x 19.5mm x Length  |
| IP Rating                 | : | IP20                      |
| Installation              | : | Clip lock                 |
|                           |   |                           |