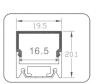

## SL-ALD003C

#### Surface LED Aluminum Profile

#### Specification

| Material                  | : | Anodized Aluminum ALD003C |
|---------------------------|---|---------------------------|
| Match Flexible LED Strips | : | Up to 16mm wide.          |
| PC cover                  | : | Frosted, Clear            |
| Finishing                 | : | Silver                    |
| Available Lengths         | : | 3 meters                  |
| Dimension                 | : | 20.1mm x 19.5mm x Length  |
| IP Rating                 | : | IP20                      |
| Installation              | : | Clip lock                 |
|                           |   |                           |