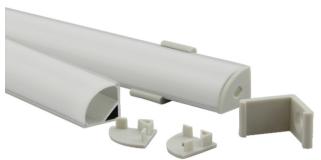

## SL-ALD003C

#### Surface LED Aluminum Profile

#### Specification

| Material                  | : | Anodized Aluminum ALD003C |
|---------------------------|---|---------------------------|
| Match Flexible LED Strips | : | Up to 16mm wide.          |
| PC cover                  | : | Frosted, Clear            |
| Finishing                 | : | Silver                    |
| Available Lengths         | : | 3 meters                  |
| Dimension                 | : | 20.1mm x 19.5mm x Length  |
| IP Rating                 | : | IP20                      |
| Installation              | : | Clip lock                 |
|                           |   |                           |

#### Accessories

Milky PC Cover x1 End Cop x2 1 with hole

1 with out hole

Screws for End Cap x4 Mounting Clip x2

Steel Rope x1set

ALUMINUM PROFILE