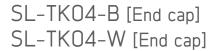

Light FEEL ALUMINUM PROFILE



## SL-ALT5

#### Recessed LED Aluminum Profile

#### Specification Material Anodized Aluminum ALT5 Match Flexible LED Strips Up to 12mm wide. PC cover Frosted, Clear Finishing Silver anodized black Available Lengths 3 meters Dimension Dimension 10mm x Length IP Rating IP20 Installation Clip lock



## 86

Accessories



Profile x1

## Dc track light and Connector (รางปรับระดับ)





## SL-TK01-B SL-TK01-W

#### DC track Light

# Specification Material : Plastic + Copper Finishing : White or Black Available Lengths : 2.5 meters Dimension : 21mm x 21mm x Length Installation : Surface / Recessed



## AUMINUM PROFILE Light FEEL

## SL-TK02-B [Connector Output] SL-TK02-W [Connector Output]











# SL-TK03-B [Connector Input] SL-TK03-W [Connector Input]









| Specification |                    |
|---------------|--------------------|
| Material      | : Plastic + Copper |
| Finishing     | : White or Black   |