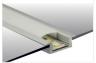

## SL-ALC1806

#### Bendable LED Aluminum Profile

#### Specification

| Material                  | : | Bendable Aluminum AL1806 |
|---------------------------|---|--------------------------|
| Match Flexible LED Strips | : | Up to 11mm wide.         |
| PC cover                  | : | Frosted, Clear           |
| Finishing                 | : | Silver                   |
| Available Lengths         | : | 2, 3 meters              |
| Dimension                 | : | 18mm x 5.6mm x Length    |
| IP Rating                 | : | IP20                     |
| Installation              | ; | Clip lock / 3m tape      |