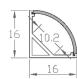

## SL-AL1616 Corner LED Aluminum Profile

#### Specification Material Anodized Aluminum AL1616 Match Flexible LED Strip Up to 10mm wide. PC cover Frosted, Clear Finishing Silver Available Lengths 3 meters Dimension 16mm x 16mm x Length IP Rating IP20 Mounting Surface Installation Clip lock

#### Accessories

Transparent Milky

End Cop x2

Mounting Clip x2

A) Straight corner B) inside corner C) outside corner

ALUMINUM PROFILE