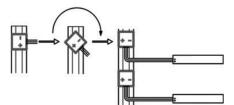

## SL-TK02-B [Connector Output] SL-TK02-W [Connector Output]

# SL-TK03-B [Connector Input] SL-TK03-W [Connector Input]

| Specification |                    |
|---------------|--------------------|
| Material      | : Plastic + Copper |
| Finishing     | : White or Black   |