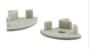

#### Accessories

Transparent Frosted

End Cop x2 1 with hole 1 with out hole

Mounting Clip x2