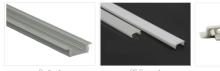

## SL-AL1707

#### Surface LED Aluminum Profile

#### Specification

| Material                 | : | Anodized Aluminum AL1707 |
|--------------------------|---|--------------------------|
| Match Flexible LED Strip | : | Up to 12mm wide.         |
| PC cover                 | ; | Frosted, Clear           |
| Finishing                | : | Silver, Black            |
| Available Lengths        | : | 3 meters                 |
| Dimension                | : | 17.4mm x 8.2mm x Length  |
| IP Rating                | : | IP20                     |
| Mounting                 | : | Surface                  |