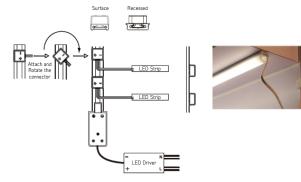

## Dc track light and Connector (รางปรับระดับ)

## SL-TK01-B SL-TK01-W

#### DC track Light

# Specification Material : Plastic + Copper Finishing : White or Black Available Lengths : 2.5 meters Dimension : 21mm x 21mm x Length Installation : Surface / Recessed