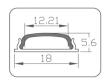

## SL-ALC1806

#### Bendable LED Aluminum Profile

#### Specification

| Material                  | : | Bendable Aluminum AL1806 |
|---------------------------|---|--------------------------|
| Match Flexible LED Strips | : | Up to 11mm wide.         |
| PC cover                  | : | Frosted, Clear           |
| Finishing                 | : | Silver                   |
| Available Lengths         | : | 2, 3 meters              |
| Dimension                 | : | 18mm x 5.6mm x Length    |
| IP Rating                 | : | IP20                     |
| Installation              | ; | Clip lock / 3m tape      |