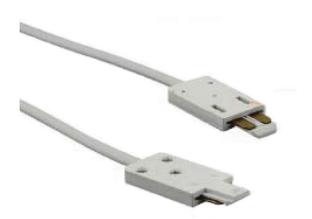

## SL-TK02-B [Connector Output] SL-TK02-W [Connector Output]

# SL-TK03-B [Connector Input] SL-TK03-W [Connector Input]

| Specification |                    |
|---------------|--------------------|
| Material      | : Plastic + Copper |
| Finishing     | : White or Black   |