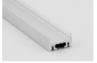

## SL-ALD003C

#### Surface LED Aluminum Profile

#### Specification

| Material                  | : | Anodized Aluminum ALD003C |
|---------------------------|---|---------------------------|
| Match Flexible LED Strips | : | Up to 16mm wide.          |
| PC cover                  | : | Frosted, Clear            |
| Finishing                 | : | Silver                    |
| Available Lengths         | : | 3 meters                  |
| Dimension                 | : | 20.1mm x 19.5mm x Length  |
| IP Rating                 | : | IP20                      |
| Installation              | : | Clip lock                 |
|                           |   |                           |