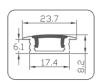

## SL-AL2810

#### Recessed LED Aluminum Profile

#### Specification Material Anodized Aluminum AL2810 Match Flexible LED Strips Up to 12mm wide. PC cover Frosted, Clear Finishing Silver Available Lengths 3 meters Dimension 23.7mm x 8.2mm x Length IP Rating IP20 Installation Clip lock / Glue