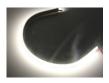

# **ALUMINUM PROFILE**

10 YEARS EXPERIENCE IN LED LIGHTING **FULL** SUPPORT SOLUTIONS



## Light FEEL ALUMINUM PROFILE



## SL-ALC1806

#### Bendable LED Aluminum Profile

#### Specification

| Material                  | : | Bendable Aluminum AL1806 |
|---------------------------|---|--------------------------|
| Match Flexible LED Strips | : | Up to 11mm wide.         |
| PC cover                  | : | Frosted, Clear           |
| Finishing                 | : | Silver                   |
| Available Lengths         | : | 2, 3 meters              |
| Dimension                 | : | 18mm x 5.6mm x Length    |
| IP Rating                 | : | IP20                     |
| Installation              | ; | Clip lock / 3m tape      |





#### Accessories



Transparent Frosted



End Cop x2 1 with hole 1 with out hole



Mounting Clip x2

## SL-ALD003C

#### Surface LED Aluminum Profile

#### Specification

| Material                  | : | Anodized Aluminum ALD003C |
|---------------------------|---|---------------------------|
| Match Flexible LED Strips | : | Up to 16mm wide.          |
| PC cover                  | : | Frosted, Clear            |
| Finishing                 | : | Silver                    |
| Available Lengths         | : | 3 meters                  |
| Dimension                 | : | 20.1mm x 19.5mm x Length  |
| IP Rating                 | : | IP20                      |
| Installation              | : | Clip lock                 |
|                           |   |                           |



##