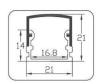

#### Surface LED Aluminum Profile

| Specification             |   |                          |
|---------------------------|---|--------------------------|
| Material                  | : | Anodized Aluminum AL2121 |
| Match Flexible LED Strips | : | Up to 21mm wide.         |
| PC cover                  | : | Frosted, Clear           |
| Finishing                 | : | Silver                   |
| Available Lengths         | : | 3 meters                 |
| Dimension                 | : | 21mm x 21mm x Length     |
| IP Rating                 | : | IP20                     |
| Installation              | ; | Clip lock                |
|                           |   |                          |