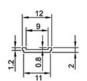

## SL-AL1202

#### Corner LED Aluminum Profile

| Specification             |   |                          |
|---------------------------|---|--------------------------|
| Material                  | : | Anodized Aluminum AL2102 |
| Match Flexible LED Strips | : | Up to 12mm wide.         |
| PC cover                  | : | No                       |
| Finishing                 | : | Silver anodized          |
| Available Lengths         | : | 3 meters                 |
| Dimension                 | : | 12mm x 2mm x Length      |
| IP Rating                 | : | non                      |
| Installation              | : | 3M Tape                  |
|                           |   |                          |