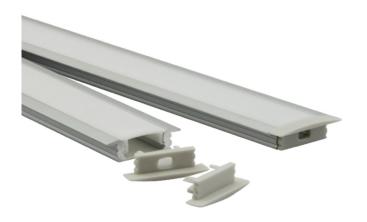

## SL-ALD003C

#### Surface LED Aluminum Profile

#### Specification

| Material                  | : | Anodized Aluminum ALD003C |
|---------------------------|---|---------------------------|
| Match Flexible LED Strips | : | Up to 16mm wide.          |
| PC cover                  | : | Frosted, Clear            |
| Finishing                 | : | Silver                    |
| Available Lengths         | : | 3 meters                  |
| Dimension                 | : | 20.1mm x 19.5mm x Length  |
| IP Rating                 | : | IP20                      |
| Installation              | : | Clip lock                 |
|                           |   |                           |

#### Accessories

Milky PC Cover x1 End Cop x2 1 with hole

1 with out hole

Screws for End Cap x4 Mounting Clip x2

Steel Rope x1set

ALUMINUM PROFILE