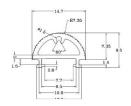

#### Specification Material Anodized Aluminum ALT5 Match Flexible LED Strips Up to 12mm wide. PC cover Frosted, Clear Finishing Silver anodized black Available Lengths 3 meters Dimension Dimension 10mm x Length IP Rating IP20 Installation Clip lock