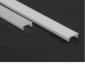

## SL-ALD003C

#### Surface LED Aluminum Profile

#### Specification

| Material                  | : | Anodized Aluminum ALD003C |
|---------------------------|---|---------------------------|
| Match Flexible LED Strips | : | Up to 16mm wide.          |
| PC cover                  | : | Frosted, Clear            |
| Finishing                 | : | Silver                    |
| Available Lengths         | : | 3 meters                  |
| Dimension                 | : | 20.1mm x 19.5mm x Length  |
| IP Rating                 | : | IP20                      |
| Installation              | : | Clip lock                 |
|                           |   |                           |

#### Accessories

Milky PC Cover x1 End Cop x2 1 with hole

1 with out hole

Screws for End Cap x4 Mounting Clip x2

Steel Rope x1set

ALUMINUM PROFILE