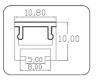

## SL-ALC1806

#### Bendable LED Aluminum Profile

#### Specification

| Material                  | : | Bendable Aluminum AL1806 |
|---------------------------|---|--------------------------|
| Match Flexible LED Strips | : | Up to 11mm wide.         |
| PC cover                  | : | Frosted, Clear           |
| Finishing                 | : | Silver                   |
| Available Lengths         | : | 2, 3 meters              |
| Dimension                 | : | 18mm x 5.6mm x Length    |
| IP Rating                 | : | IP20                     |
| Installation              | ; | Clip lock / 3m tape      |