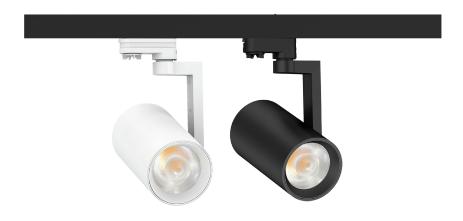

## TLP-C Track light

TL69 series track light with adjustable focus design, special lens can have a fast beam angle change (Just press the lens). Adopt high lumen Citizen light source, two bracket design options, changeable lighting orientation with 350° in horizontal direction and 300° in vertical direction.