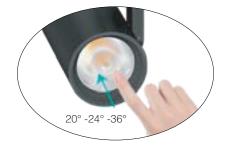

## TLP-C Track light

TL69 series track light with adjustable focus design, special lens can have a fast beam angle change (Just press the lens). Adopt high lumen Citizen light source, two bracket design options, changeable lighting orientation with 350° in horizontal direction and 300° in vertical direction.