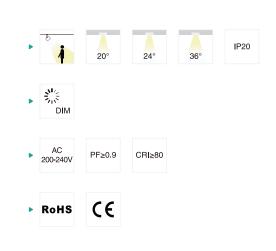

## TLP-C Track light

TL69 series track light with adjustable focus design, special lens can have a fast beam angle change (Just press the lens). Adopt high lumen Citizen light source, two bracket design options, changeable lighting orientation with 350° in horizontal direction and 300° in vertical direction.