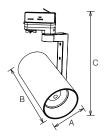

| Code      | Watt | Size(AxBxCmm) | Lumen(±5%) | N.W/pc(kgs) | Q'ty/CTN |
|-----------|------|---------------|------------|-------------|----------|
| TL69A-25W | 25W  | Ø96x180.5x298 | 2950lm     | 1.20        | 12PCS    |
| TL69A-35W | 35W  | Ø96x180.5x298 | 3950lm     | 1.20        | 12PCS    |