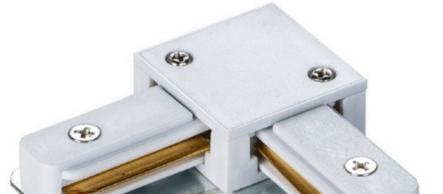

Housing: ABS plastic, contacts: copper.

Angled connector. Used to connect two busbars at an angle of 90°.

023112 Angled connector LGD-2TR-CON-L-WH (C)

024042 Angled connector LGD-2TR-CON-L-BK (C)

Housing: ABS plastic, contacts: copper.