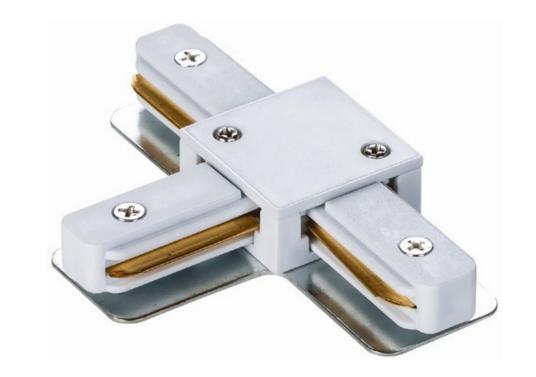

T-shaped connector. Used to connect 3 busbars at right angles.

023115 Triple connector LGD-2TR-CON-T-WH (C) 022777 Triple connector LGD-2TR-CON-T-BK (C)

Housing: ABS plastic, contacts: copper.

Align the contact part of the power connector with the busbars Fully install the connector into the busbar, secure with a screw