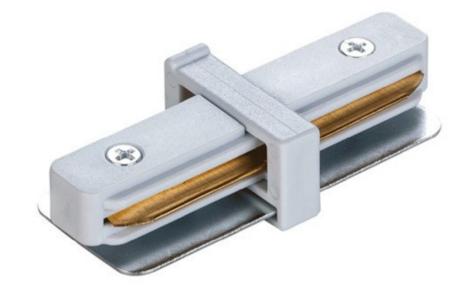

To organize a branched power line with a complex topology, special connectors are provided: L-, T-, X- and Ishaped.

The connector is internal. Used to directly connect two busbars.

025272 Internal connector LGD-2TR-CON-MINI-WH (C) 023117 Internal connector LGD-2TR-CON-MINI-BK (C)