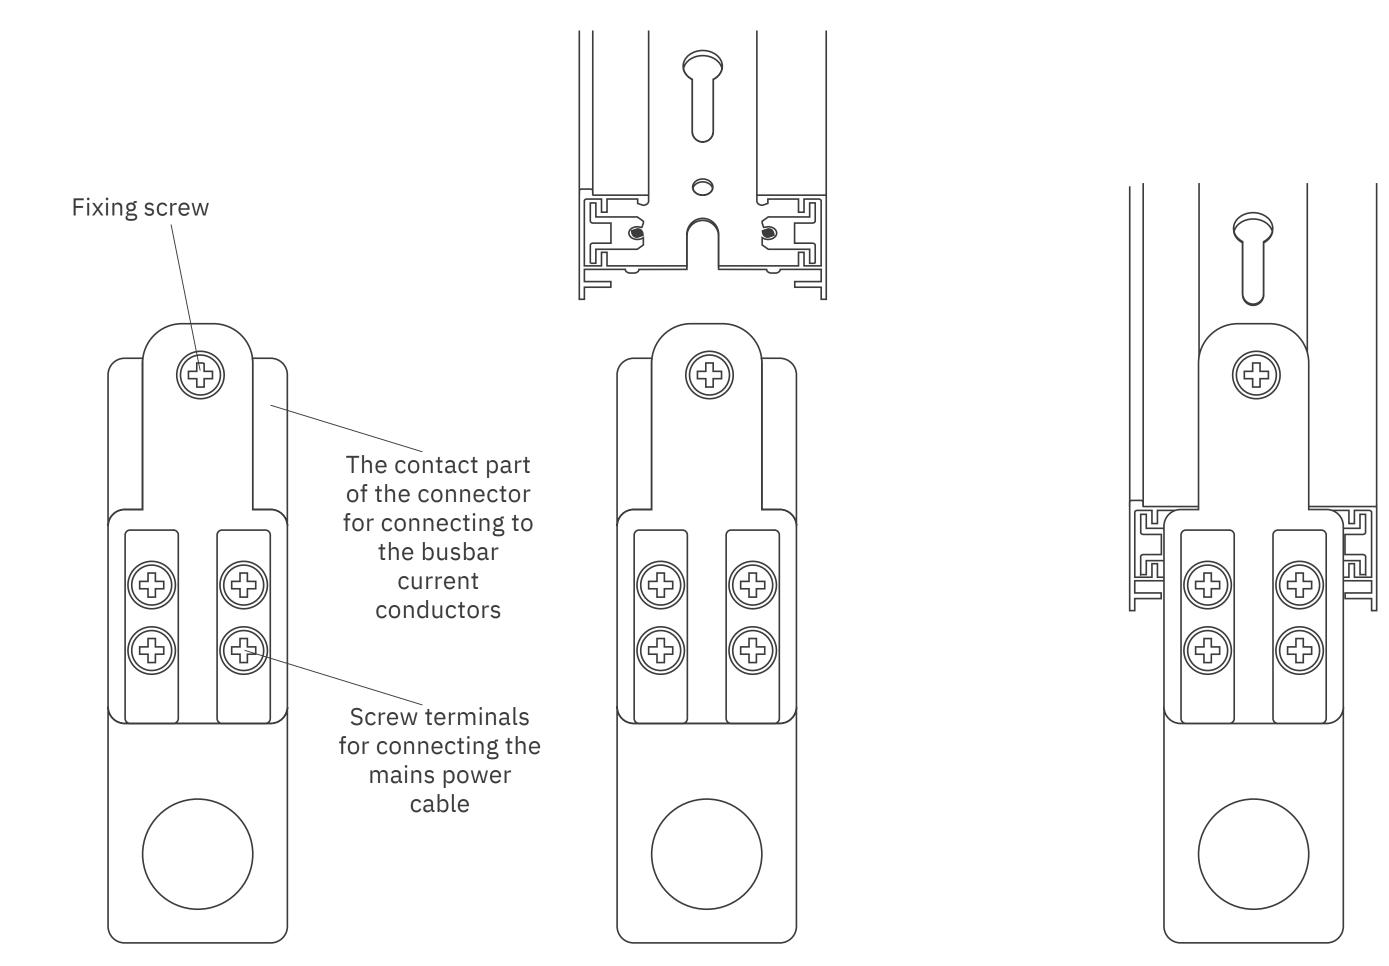

ny location on the busbar and provide a reliable electrical connection.

To organize a branched power line with a complex topology, special connectors are provided: L-, T-, X- and Ishaped.

The connector is internal. Used to directly connect two busbars.

025272 Internal connector LGD-2TR-CON-MINI-WH (C) 023117 Internal connector LGD-2TR-CON-MINI-BK (C)

Housing: ABS plastic, contacts: copper.



Angled connector. Used to connect two busbars at an angle of 90°.

023112 Angled connector LGD-2TR-CON-L-WH (C)



024042 Angled connector LGD-2TR-CON-L-BK (C)

Housing: ABS plastic, contacts: copper.

T-shaped connector. Used to connect 3 busbars at right angles.

023115 Triple connector LGD-2TR-CON-T-WH (C) 022777 Triple connector LGD-2TR-CON-T-BK (C)

Housing: ABS plastic, contacts: copper.





Align the contact part of the power connector with the busbars Fully install the connector into the busbar, secure with a screw

Figure 2. Connector design for connecting to mains voltage.