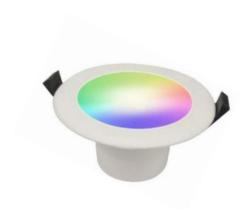

#### Smart Down Light Connected by WiZ Input Voltage Product Name Model No. Power Flux Cut out CRI Size PL 7W WiZ RGBTW 100-240V WZ5CH07W-080 7W 100-240V 50/60Hz 560lm 80mm >80Ra φ 97X52mm 800mm 90mm ф 115X60mm PL 9W WiZ RGBTW 100-240V WZ5CH09W-090 9W 100-240V 50/60Hz >80Ra PL 12W WiZ RGBTW 100-240V WZ5CH012W-120 12W 100-240V 50/60Hz 1100mm 120mm >80Ra ф140X63mm