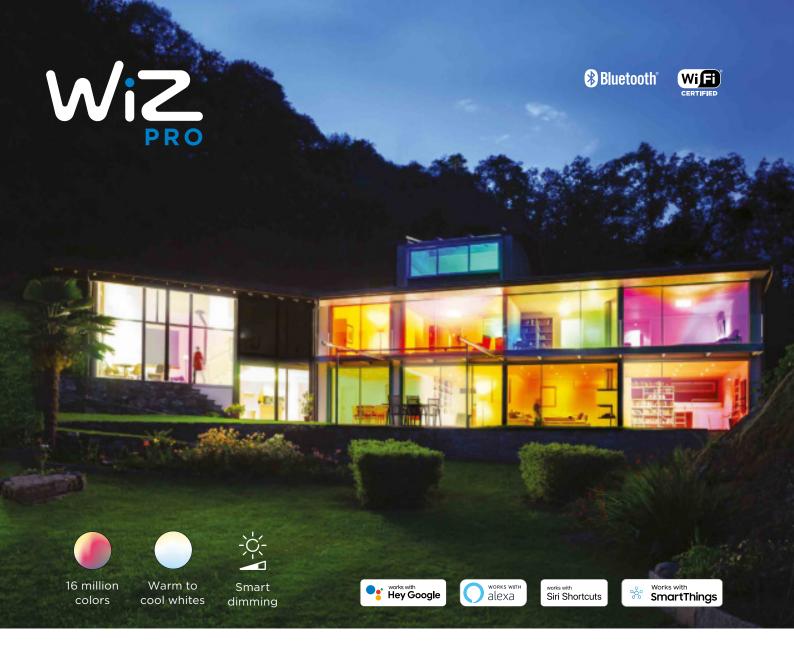

### CREATE A WELCOMING SPACE

Ambience creation – turning any application into a warm and inviting environment for guests clients and home owners has become one of the key features that businesses look for in a connected lighting package. Now all this and more is available in one affordable turnkey solution – WiZ Pro.

Transform your own lighting into connected fixtures with WiZ Pro, drivers and bridge boxes or choose between a wide range of lamps to market under your own brand. Opt for reliable everyday connectivity that caters to the needs of all stakeholders with the WiZ platform.