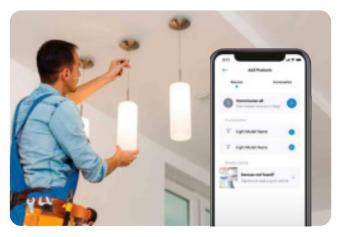

### EASY COMMISSIONING

Complicated wiring is now a thing of the past. Save time with the WiZ Pro Setup app (available H1 2022) for direct effortless and wireless commissioning, even when on-site Wi-Fi is not installed yet.

#### **WIZ PRO SETUP APP**

WiZ Pro is plug-and-play, so basic set up is easy with the WiZ Pro Setup app through wireless direct commissioning, no gateway or Wi-Fi needed. Follow the step-by-step instructions on screen: add your products, decide which rooms you want them to be in and perform tests to make sure they work before you hand it over.