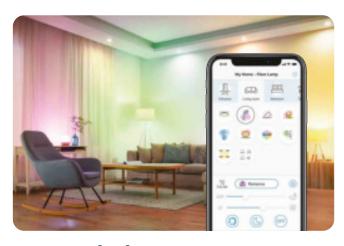

#### APP CONTROL

Once the lighting installation is connected to Wi-Fi, end users can control the lights from anywhere with the WiZ app. Customize your lighting to fit your application or choose between a variety of pre-designed light modes for a rich experience.

#### **WIZ APP**

Be a lighting designer, mix and match light modes or enjoy pre-defined Scenes to create the perfect ambience — to enhance the shopping experience or to entertain clients and friends when they come and visit. Discover the special human-centric lighting feature — Circadian Rhythm — which offers a smooth transition from cool white early in the cycle to warm white later on.