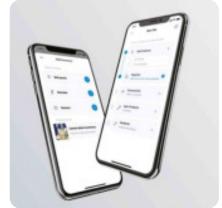

## ADVANCED FACILITIES MANAGEMENT

WiZ Pro Dashboard goes even further by allowing (multiple) lighting installation(s) control and remote site management. Get actionable light insights and monitoring with a clear overview of the entire installation, once it's connected to Wi-Fi.

#### WIZ PRO DASHBOARD

Get the full picture and visualize where your lights actually are on within a space once you upload the area's floor plan. Set and supervise the status of your lights and devices in any and all the locations you're managing. Each light's usage will be reported, including their remaining lifespan for predictive maintenance.