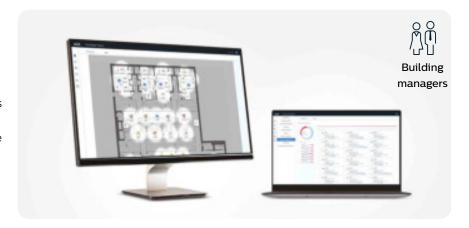

## ADVANCED FACILITIES MANAGEMENT

WiZ Pro Dashboard goes even further by allowing (multiple) lighting installation(s) control and remote site management. Get actionable light insights and monitoring with a clear overview of the entire installation, once it's connected to Wi-Fi.

#### WIZ PRO DASHBOARD

Get the full picture and visualize where your lights actually are on within a space once you upload the area's floor plan. Set and supervise the status of your lights and devices in any and all the locations you're managing. Each light's usage will be reported, including their remaining lifespan for predictive maintenance.