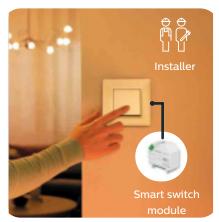

### EASY COMMISSIONING

Complicated wiring is now a thing of the past. Save time with the WiZ Pro Setup app (available H1 2022) for direct effortless and wireless commissioning, even when on-site Wi-Fi is not installed yet.

#### **WIZ PRO SETUP APP**

WiZ Pro is plug-and-play, so basic set up is easy with the WiZ Pro Setup app through wireless direct commissioning, no gateway or Wi-Fi needed. Follow the step-by-step instructions on screen: add your products, decide which rooms you want them to be in and perform tests to make sure they work before you hand it over.