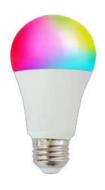

#### Smart Bulb Connected by WiZ

| Product Name                     | Model No.   | Power | Input Voltage    | Flux  | CRI   | Сар Туре | Size       |
|----------------------------------|-------------|-------|------------------|-------|-------|----------|------------|
| Smart Bulb 9W WiZ RGBTW 100-240V | WZA60-5CH09 | 9W    | 100-240V 50/60Hz | 823lm | >80Ra | E27      | ф 60X118mm |