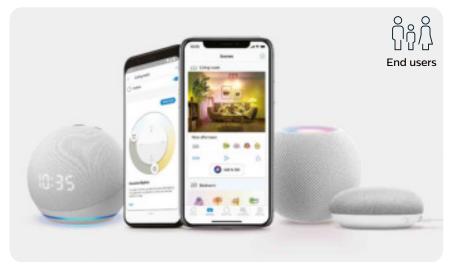

### LOCAL WIRELESS CONTROL

Once you have the lights up and running, anyone can enjoy simple control via local accessories such as WiZ smart switches, remotes and sensors.

Wireless accessories ensure easy, local

control for everyday connectivity.