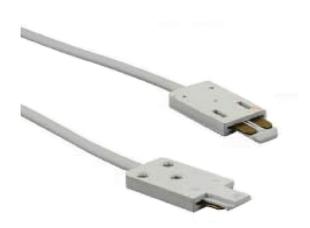

## Dc track light and Connector (รางปรับระดับ)

## SL-TK01-B SL-TK01-W

## DC track Light