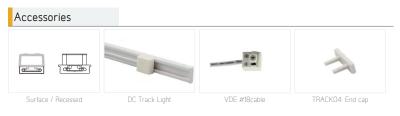

# SL-TK02-B [Connector Output] SL-TK02-W [Connector Output]

# SL-TK03-B [Connector Input] SL-TK03-W [Connector Input]

| Specification |                    |
|---------------|--------------------|
| Material      | : Plastic + Copper |
| Finishing     | : White or Black   |
|               |                    |

# SL-TK04-B [End cap] SL-TK04-W [End cap]

| Specification |   |                  |  |
|---------------|---|------------------|--|
| Material      | : | Plastic + Copper |  |
| Finishing     | : | White or Black   |  |