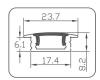

## SL-AL2810

## Recessed LED Aluminum Profile

### Specification Material Anodized Aluminum AL2810 Match Flexible LED Strips : Up to 12mm wide. PC cover Frosted, Clear

Finishing Silver Available Lengths 3 meters

Dimension 23.7mm x 8.2mm x Length

IP Rating IP20

Installation Clip lock / Glue