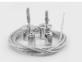

# SL-TK02-B [Connector Output] SL-TK02-W [Connector Output]

# SL-TK03-B [Connector Input] SL-TK03-W [Connector Input]

| Specification |                    |
|---------------|--------------------|
| Material      | : Plastic + Copper |
| Finishing     | : White or Black   |
|               |                    |

# SL-TK04-B [End cap] SL-TK04-W [End cap]

| Specification |   |                  |  |
|---------------|---|------------------|--|
| Material      | : | Plastic + Copper |  |
| Finishing     | : | White or Black   |  |