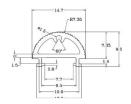

## Recessed LED Aluminum Profile

| Specification             |   |                         |
|---------------------------|---|-------------------------|
| Material                  | : | Anodized Aluminum ALT5  |
| Match Flexible LED Strips | : | Up to 12mm wide.        |
| PC cover                  | : | Frosted, Clear          |
| Finishing                 | : | Silver anodized black   |
| Available Lengths         | : | 3 meters                |
| Dimension                 | : | Dimension 10mm x Length |
| IP Rating                 | : | IP20                    |
| Installation              | : | Clip lock               |
|                           |   |                         |