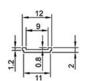

## Corner LED Aluminum Profile

| Material                  | : | Anodized Aluminum AL2102 |
|---------------------------|---|--------------------------|
| Match Flexible LED Strips | : | Up to 12mm wide.         |
| PC cover                  | : | No                       |
| Finishing                 | : | Silver anodized          |
| Available Lengths         | : | 3 meters                 |
| Dimension                 | : | 12mm x 2mm x Length      |
| IP Rating                 | : | non                      |
| Installation              | : | 3M Tape                  |
|                           |   |                          |