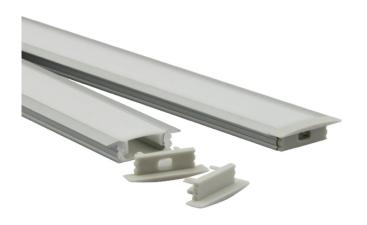

## Accessories

PC Cover x1
Transparent
Milky
Frosted

End Cop x2 1 with hole 1 with out hole

Mounting Clip x2

### Accessories

Mounting Clip x2

Steel Rope x1set

Profile x

Milky PC Cover x1

End Cop x2 1 with hole 1 with out hole

x2 ile

Screws for End Cap x4 KM2x5H x2