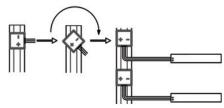

# SL-TK02-B [Connector Output] SL-TK02-W [Connector Output]

# SL-TK03-B [Connector Input] SL-TK03-W [Connector Input]

| Specification |                    |
|---------------|--------------------|
| Material      | : Plastic + Copper |
| Finishing     | : White or Black   |
|               |                    |