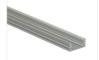

## Specification

| Material                  | : | Bendable Aluminum AL1806 |
|---------------------------|---|--------------------------|
| Match Flexible LED Strips | : | Up to 11mm wide.         |
| PC cover                  | : | Frosted, Clear           |
| Finishing                 | : | Silver                   |
| Available Lengths         | : | 2, 3 meters              |
| Dimension                 | : | 18mm x 5.6mm x Length    |
| IP Rating                 | : | IP20                     |
| Installation              | : | Clip lock / 3m tape      |