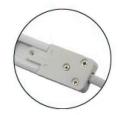

# SL-TK02-B [Connector Output] SL-TK02-W [Connector Output]

# SL-TK03-B [Connector Input] SL-TK03-W [Connector Input]

| Specification |                    |
|---------------|--------------------|
| Material      | : Plastic + Copper |
| Finishing     | : White or Black   |
|               |                    |