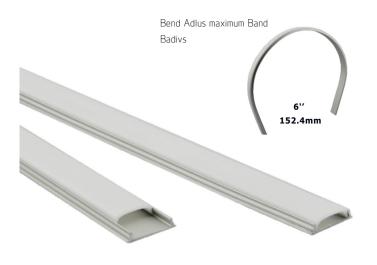

## SL-ALC1806

## Bendable LED Aluminum Profile

## Specification

| Material                  | : | Bendable Aluminum AL1806 |
|---------------------------|---|--------------------------|
| Match Flexible LED Strips | : | Up to 11mm wide.         |
| PC cover                  | : | Frosted, Clear           |
| Finishing                 | : | Silver                   |
| Available Lengths         | : | 2, 3 meters              |
| Dimension                 | : | 18mm x 5.6mm x Length    |
| IP Rating                 | : | IP20                     |
| Installation              | : | Clip lock / 3m tape      |