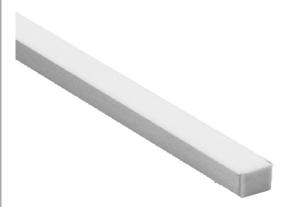

## **SL-AL1110**

## Surface LED Aluminum Profile

## Specification

| Material                  | : | Anodized Aluminum AL1110 |
|---------------------------|---|--------------------------|
| Match Flexible LED Strips | : | Up to 8mm wide.          |
| PC cover                  | : | Frosted, Clear           |
| Finishing                 | : | Silver, Black            |
| Available Lengths         | : | 3 meters long.           |
| Dimension                 | : | 10.8mm x 10mm x Length   |
| IP Rating                 | : | IP20                     |
| Installation              | : | Magnet or Clip lock      |