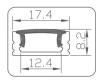

## SL-AL1707

## Surface LED Aluminum Profile

## Specification

| Material                 | : | Anodized Aluminum AL1707 |
|--------------------------|---|--------------------------|
| Match Flexible LED Strip | : | Up to 12mm wide.         |
| PC cover                 | : | Frosted, Clear           |
| Finishing                | : | Silver, Black            |
| Available Lengths        | : | 3 meters                 |
| Dimension                | : | 17.4mm x 8.2mm x Length  |
| IP Rating                | : | IP20                     |
| Mounting                 | : | Surface                  |