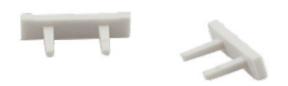

# SL-TK04-B [End cap] SL-TK04-W [End cap]

| Specification |   |                  |  |
|---------------|---|------------------|--|
| Material      | : | Plastic + Copper |  |
| Finishing     | : | White or Black   |  |