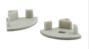

## Accessories

Profile x1

Transparent Milky

End Cop x2

Mounting Clip x2

A) Straight corner B) inside corner C) outside corner

ALUMINUM PROFILE