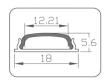

## SL-ALC1806

## Bendable LED Aluminum Profile

## Specification

| Material                  | : | Bendable Aluminum AL1806 |
|---------------------------|---|--------------------------|
| Match Flexible LED Strips | : | Up to 11mm wide.         |
| PC cover                  | : | Frosted, Clear           |
| Finishing                 | : | Silver                   |
| Available Lengths         | : | 2, 3 meters              |
| Dimension                 | : | 18mm x 5.6mm x Length    |
| IP Rating                 | : | IP20                     |
| Installation              | : | Clip lock / 3m tape      |