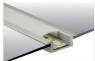

| : | 16mm x 16mm x Length     |
| IP Rating                | : | IP20                     |
| Mounting                 | : | Surface                  |
| Installation             | : | Clip lock                |





## Accessories



Profile x1



Transparent Milky



End Cop x2



Mounting Clip x2



A) Straight corner B) inside corner C) outside corner

ALUMINUM PROFILE

## Light FEEL ALUMINUM PROFILE



## SL-AL2810

## Recessed LED Aluminum Profile

### Specification Material Anodized Aluminum AL2810 Match Flexible LED Strips : Up to 12mm wide. PC cover Frosted, Clear

Finishing Silver Available Lengths 3 meters

Dimension 23.7mm x 8.2mm x Length

IP Rating IP20

Installation Clip lock / Glue



## Accessories



Transparent



End Cop x2 1 with hole 1 with out hole



Mounting Clip x2

Frosted

## **SL-AL1110**

## Surface LED Aluminum Profile

## Specification

| Material                  | : | Anodized Aluminum AL1110 |
|---------------------------|---|--------------------------|
| Match Flexible LED Strips | : | Up to 8mm wide.          |
| PC cover                  | : | Frosted, Clear           |
| Finishing                 | : | Silver, Black            |
| Available Lengths         | : | 3 meters long.           |
| Dimension                 | : | 10.8mm x 10mm x Length   |
| IP Rating                 | : | IP20                     |
| Installation              | : | Magnet or Clip lock      |





## Accessories



Transparent Milky Frosted



End Cop x2 1 with hole 1 with out hole



Mounting Clip x2

## AUMINUM PROFILE Light FEEL

## SL-AL21