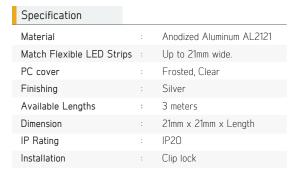

1110**

## Surface LED Aluminum Profile

## Specification

| Material                  | : | Anodized Aluminum AL1110 |
|---------------------------|---|--------------------------|
| Match Flexible LED Strips | : | Up to 8mm wide.          |
| PC cover                  | : | Frosted, Clear           |
| Finishing                 | : | Silver, Black            |
| Available Lengths         | : | 3 meters long.           |
| Dimension                 | : | 10.8mm x 10mm x Length   |
| IP Rating                 | : | IP20                     |
| Installation              | : | Magnet or Clip lock      |





## Accessories



Transparent Milky Frosted



End Cop x2 1 with hole 1 with out hole



Mounting Clip x2

## AUMINUM PROFILE Light FEEL

## SL-AL2121

## Surface LED Aluminum Profile







## Accessories



PC Cover x1 Transparent Milky Frosted



End Cop x2 1 with hole 1 with out hole



Metal Mounting Clin x2

## SL-AL1202

Specification

## Corner LED Aluminum Profile



| Material                  | : | Anodized Aluminum AL2102 |
|---------------------------|---|--------------------------|
| Match Flexible LED Strips | : | Up to 12mm wide.         |
| PC cover                  | : | No                       |
| Finishing                 | : | Silver anodized          |
| Available Lengths         | : | 3 meters                 |
| Dimension                 | : | 12mm x 2mm x Length      |
| IP Rating                 | : | non                      |
| Installation              | : | 3M Tape                  |
|                           |   |