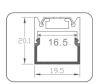

## SL-ALD003C

## Surface LED Aluminum Profile

## Specification

| Material                  | : | Anodized Aluminum ALD003C |
|---------------------------|---|---------------------------|
| Match Flexible LED Strips | : | Up to 16mm wide.          |
| PC cover                  | : | Frosted, Clear            |
| Finishing                 | : | Silver                    |
| Available Lengths         | : | 3 meters                  |
| Dimension                 | : | 20.1mm x 19.5mm x Length  |
| IP Rating                 | : | IP20                      |
| Installation              | : | Clip lock                 |