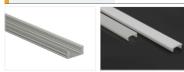

## SL-ALC1806

## Bendable LED Aluminum Profile

## Specification

| Material                  | : | Bendable Aluminum AL1806 |
|---------------------------|---|--------------------------|
| Match Flexible LED Strips | : | Up to 11mm wide.         |
| PC cover                  | : | Frosted, Clear           |
| Finishing                 | : | Silver                   |
| Available Lengths         | : | 2, 3 meters              |
| Dimension                 | : | 18mm x 5.6mm x Length    |
| IP Rating                 | : | IP20                     |
| Installation              | : | Clip lock / 3m tape      |