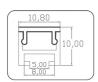

## **SL-AL1110**

## Surface LED Aluminum Profile

## Specification

| Material                  | : | Anodized Aluminum AL1110 |
|---------------------------|---|--------------------------|
| Match Flexible LED Strips | : | Up to 8mm wide.          |
| PC cover                  | : | Frosted, Clear           |
| Finishing                 | : | Silver, Black            |
| Available Lengths         | : | 3 meters long.           |
| Dimension                 | : | 10.8mm x 10mm x Length   |
| IP Rating                 | : | IP20                     |
| Installation              | : | Magnet or Clip lock      |