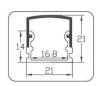

10**

## Surface LED Aluminum Profile

## Specification

| Material                  | : | Anodized Aluminum AL1110 |
|---------------------------|---|--------------------------|
| Match Flexible LED Strips | : | Up to 8mm wide.          |
| PC cover                  | : | Frosted, Clear           |
| Finishing                 | : | Silver, Black            |
| Available Lengths         | : | 3 meters long.           |
| Dimension                 | : | 10.8mm x 10mm x Length   |
| IP Rating                 | : | IP20                     |
| Installation              | : | Magnet or Clip lock      |





## Accessories



Transparent Milky Frosted



End Cop x2 1 with hole 1 with out hole



Mounting Clip x2

## AUMINUM PROFILE Light FEEL

## SL-AL2121

## Surface LED Aluminum Profile







## Accessories



PC Cover x1 Transparent Milky Frosted



End Cop x2 1 with hole 1 with out hole



Metal Mounting Clin x2

## SL-AL1202

Specification

## Corner LED Aluminum Profile



| Material                  | : | Anodized Aluminum AL2102 |
|---------------------------|---|--------------------------|
| Match Flexible LED Strips | : | Up to 12mm wide.         |
| PC cover                  | : | No                       |
| Finishing                 | : | Silver anodized          |
| Available Lengths         | : | 3 meters                 |
| Dimension                 | : | 12mm x 2mm x Length      |
| IP Rating                 | : | non                      |
| Installation              | : | 3M Tape                  |
|                           |   |                          |