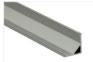

## SL-AL1616 Corner LED Aluminum Profile

## Specification

| Material                 | : | Anodized Aluminum AL1616 |
|--------------------------|---|--------------------------|
| Match Flexible LED Strip | : | Up to 10mm wide.         |
| PC cover                 | : | Frosted, Clear           |
| Finishing                | : | Silver                   |
| Available Lengths        | : | 3 meters                 |
| Dimension                | : | 16mm x 16mm x Length     |
| IP Rating                | : | IP20                     |
| Mounting                 | : | Surface                  |
| Installation             | : | Clip lock                |

## Accessories

Profile x1

Transparent Milky

End Cop x2

Mounting Clip x2

A) Straight corner B) inside corner C) outside corner

ALUMINUM PROFILE