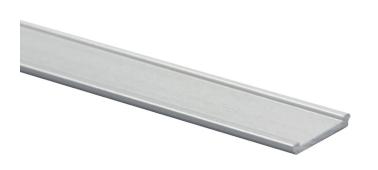

## SL-AL1202

Specification

## Corner LED Aluminum Profile

| Material                  | : | Anodized Aluminum AL2102 |
|---------------------------|---|--------------------------|
| Match Flexible LED Strips | : | Up to 12mm wide.         |
| PC cover                  | : | No                       |
| Finishing                 | : | Silver anodized          |
| Available Lengths         | : | 3 meters                 |
| Dimension                 | : | 12mm x 2mm x Length      |
| IP Rating                 | : | non                      |
| Installation              | : | 3M Tape                  |
|                           |   |                          |