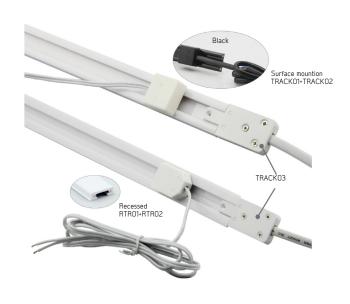

## Dc track light and Connector (รางปรับระดับ)

## SL-TK01-B SL-TK01-W

## DC track Light

# SpecificationMaterial: Plastic + CopperFinishing: White or BlackAvailable Lengths: 32.5 metersDimension: 21mm x 21mm x LengthInstallation: Surface / Recessed

# SL-TK02-B [Connector Output] SL-TK02-W [Connector Output]

# SL-TK03-B [Connector Input] SL-TK03-W [Connector Input]

| Specification |                    |
|---------------|--------------------|
| Material      | : Plastic + Copper |
| Finishing     | : White or Black   |
|               |                    |