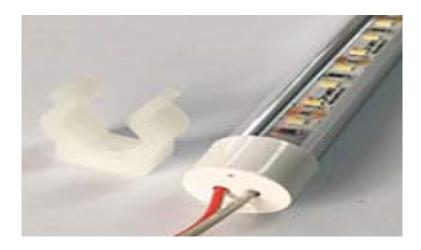

## Accessories

PC Cover x1
Transparent
Milky
Frosted

End Cop x2 1 with hole 1 with out hole

Mounting Clip x2

### Accessories

Mounting Clip x2

Steel Rope x1set

Profile x

Milky PC Cover x1

End Cop x2 1 with hole 1 with out hole

x2 ile

Screws for End Cap x4 KM2x5H x2

## Accessories

Frosted

End Cop x2 1 with hole 1 with out hole

Metal Mounting Clip x2

Mounting Clip x2

## Accessories

Profile x1

Transparent Milky

End Cop x2

Mounting Clip x2

A) Straight corner B) inside corner C) outside corner

ALUMINUM PROFILE

## Accessories

Transparent

End Cop x2 1 with hole 1 with out hole

Mounting Clip x2

Frosted

## Accessories

Transparent Milky Frosted

End Cop x2 1 with hole 1 with out hole

Mounting Clip x2

## Accessories

PC Cover x1 Transparent Milky Frosted

End Cop x2 1 with hole 1 with out hole

Metal Mounting Clin x2