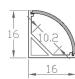

## SL-AL1616 Corner LED Aluminum Profile

## Specification

| Material                 | : | Anodized Aluminum AL1616 |
|--------------------------|---|--------------------------|
| Match Flexible LED Strip | : | Up to 10mm wide.         |
| PC cover                 | : | Frosted, Clear           |
| Finishing                | : | Silver                   |
| Available Lengths        | : | 3 meters                 |
| Dimension                | : | 16mm x 16mm x Length     |
| IP Rating                | : | IP20                     |
| Mounting                 | : | Surface                  |
| Installation             | : | Clip lock                |