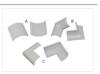

## Accessories

Profile x1

Transparent Milky

End Cop x2

Mounting Clip x2

A) Straight corner B) inside corner C) outside corner

ALUMINUM PROFILE