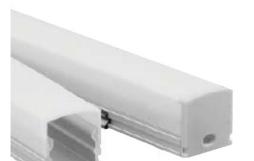

AL1110**

## Surface LED Aluminum Profile

## Specification

| Material                  | : | Anodized Aluminum AL1110 |
|---------------------------|---|--------------------------|
| Match Flexible LED Strips | : | Up to 8mm wide.          |
| PC cover                  | : | Frosted, Clear           |
| Finishing                 | : | Silver, Black            |
| Available Lengths         | : | 3 meters long.           |
| Dimension                 | : | 10.8mm x 10mm x Length   |
| IP Rating                 | : | IP20                     |
| Installation              | : | Magnet or Clip lock      |





## Accessories



Transparent Milky Frosted



End Cop x2 1 with hole 1 with out hole



Mounting Clip x2

## AUMINUM PROFILE Light FEEL

## SL-AL2121

## Surface LED Aluminum Profile







## Accessories



PC Cover x1 Transparent Milky Frosted



End Cop x2 1 with hole 1 with out hole



Metal Mounting Clin x2

## SL-AL1202

Specification

## Corner LED Aluminum Profile



| Material                  | : | Anodized Aluminum AL2102 |
|---------------------------|---|--------------------------|
| Match Flexible LED Strips | : | Up to 12mm wide.         |
| PC cover                  | : | No                       |
| Finishing                 | : | Silver anodized          |
| Available Lengths         | : | 3 meters                 |
| Dimension                 | : | 12mm x 2mm x Length      |
| IP Rating                 | : | non                      |
| Installation              | : | 3M Tape                  |
|                           |   |