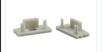

## Accessories

PC Cover x1
Transparent
Milky
Frosted

End Cop x2 1 with hole 1 with out hole

Mounting Clip x2

### Accessories

Mounting Clip x2

Steel Rope x1set

Profile x

Milky PC Cover x1

End Cop x2 1 with hole 1 with out hole

x2 ile

Screws for End Cap x4 KM2x5H x2

## Accessories

Frosted

End Cop x2 1 with hole 1 with out hole

Metal Mounting Clip x2

Mounting Clip x2

## Accessories

Profile x1

Transparent Milky

End Cop x2

Mounting Clip x2

A) Straight corner B) inside corner C) outside corner

ALUMINUM PROFILE

## Accessories

Transparent

End Cop x2 1 with hole 1 with out hole

Mounting Clip x2

Frosted

## Accessories

Transparent Milky Frosted

End Cop x2 1 with hole 1 with out hole

Mounting Clip x2

## Accessories

PC Cover x1 Transparent Milky Frosted

End Cop x2 1 with hole 1 with out hole

Metal Mounting Clin x2