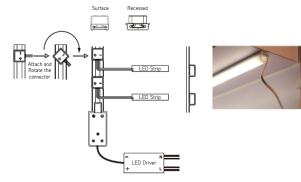

## Dc track light and Connector (รางปรับระดับ)

## DC track Light

# SpecificationMaterial: Plastic + CopperFinishing: White or BlackAvailable Lengths: 32.5 metersDimension: 21mm x 21mm x LengthInstallation: Surface / Recessed