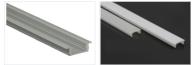

ngths        | : | 3 meters                 |
| Dimension                | : | 16mm x 16mm x Length     |
| IP Rating                | : | IP20                     |
| Mounting                 | : | Surface                  |
| Installation             | : | Clip lock                |





## Accessories



Profile x1



Transparent Milky



End Cop x2



Mounting Clip x2



A) Straight corner B) inside corner C) outside corner

ALUMINUM PROFILE

## Light FEEL ALUMINUM PROFILE



## SL-AL2810

## Recessed LED Aluminum Profile

### Specification Material Anodized Aluminum AL2810 Match Flexible LED Strips : Up to 12mm wide. PC cover Frosted, Clear

Finishing Silver Available Lengths 3 meters

Dimension 23.7mm x 8.2mm x Length

IP Rating IP20

Installation Clip lock / Glue



## Accessories



Transparent



End Cop x2 1 with hole 1 with out hole



Mounting Clip x2

Frosted

## **SL-AL1110**

## Surface LED Aluminum Profile

## Specification

| Material                  | : | Anodized Aluminum AL1110 |
|---------------------------|---|--------------------------|
| Match Flexible LED Strips | : | Up to 8mm wide.          |
| PC cover                  | : | Frosted, Clear           |
| Finishing                 | : | Silver, Black            |
| Available Lengths         | : | 3 meters long.           |
| Dimension                 | : | 10.8mm x 10mm x Length   |
| IP Rating                 | : | IP20                     |
| Installation              | : | Magnet or Clip lock      |





## Accessories



Transparent Milky Frosted



End Cop x2 1 with hole 1 with out hole



Mo